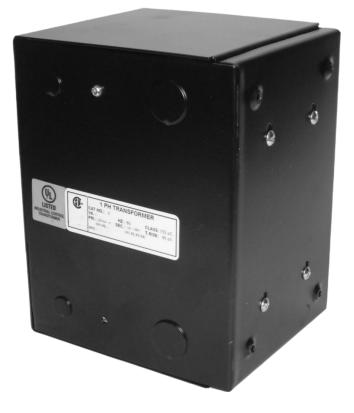

# \$518.70 CAD

Single Phase Control Transformer with a capacity of 1000VA, transforming 277 Volts to 120/240 Volts

SKU: CE1000D-K Categories: <u>Control Transformers</u>

#### SCHEMATIC/DIAGRAM AND DIMENSION PICTURES

Single Phase Control Transformer with a capacity of 1000VA, transforming 277 Volts to 120/240 Volts

**OFFICIAL QUOTE** 