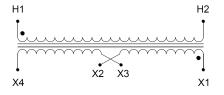

#### SCHEMATIC/DIAGRAM AND DIMENSION PICTURES

Single Phase Control Transformer with a capacity of 1000VA, transforming 277 Volts to 120/240 Volts

**OFFICIAL QUOTE** 

#### **PRODUCT SPECIFICATIONS**

| Weight                     | 23 lbs                                                                                                |
|----------------------------|-------------------------------------------------------------------------------------------------------|
| Phases                     | 1                                                                                                     |
| Connection                 | <u>1Ph-CT-SD-SD</u>                                                                                   |
| Primary Voltage            | <u>120/240</u>                                                                                        |
| Primary Max Current        | <u>3.61A</u>                                                                                          |
| Primary Markings           | <u>H1-H2</u>                                                                                          |
| Primary Terminals          | <u>Leads</u>                                                                                          |
| Secondary Voltage          | <u>120/240</u>                                                                                        |
| Secondary Max Current      | <u>8.33A</u>                                                                                          |
| Secondary Markings         | <u>X1-X2-X3-X4</u>                                                                                    |
| Secondary Terminals        | <u>Leads</u>                                                                                          |
| Primary Taps               | N/A                                                                                                   |
| Conductor Material         | <u>Copper</u>                                                                                         |
| Temperatue Rise            | <u>115°C</u>                                                                                          |
| Insuation Class            | <u>180°C (Class F)</u>                                                                                |
| BIL (Insulation) Level     | <u>10kV</u>                                                                                           |
| Efficiency (@35% Load) %   | <u>N/A</u>                                                                                            |
| Impedance Range            | <u>5.0 – 7.0%</u>                                                                                     |
| Sound (db)                 | <u>40</u>                                                                                             |
| Enclosure Type             | <u>Type-1 Indoor</u>                                                                                  |
| Enclosure Size             | See Enclosure Chart                                                                                   |
| Finish/Colour              | <u>Semigloss – Black</u>                                                                              |
| Standards & Certifications | <u>CSA Certified File No. LR34493, UL Listed File No. E110286, ISO 9001:2015</u><br><u>Registered</u> |