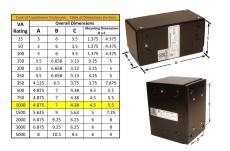

#### **SCHEMATIC/DIAGRAM AND DIMENSION PICTURES**

Single Phase Control Transformer with a capacity of 1000VA, transforming 277 Volts to 120/240 Volts

### **PRODUCT SPECIFICATIONS**

| Weight                     | 23 lbs                                                                               |
|----------------------------|--------------------------------------------------------------------------------------|
| Phases                     | 1                                                                                    |
| Connection                 | 1Ph-CT-SD-SD                                                                         |
| Primary Voltage            | 120/240                                                                              |
| Primary Max Current        | 3.61A                                                                                |
| Primary Markings           | <u>H1-H2</u>                                                                         |
| Primary Terminals          | <u>Leads</u>                                                                         |
| Secondary Voltage          | 120/240                                                                              |
| Secondary Max Current      | 8.33A                                                                                |
| Secondary Markings         | <u>X1-X2-X3-X4</u>                                                                   |
| Secondary Terminals        | <u>Leads</u>                                                                         |
| Primary Taps               | N/A                                                                                  |
| Conductor Material         | Copper                                                                               |
| Temperatue Rise            | <u>115°C</u>                                                                         |
| Insuation Class            | 180°C (Class F)                                                                      |
| BIL (Insulation) Level     | <u>10kV</u>                                                                          |
| Efficiency (@35% Load) %   | N/A                                                                                  |
| Impedance Range            | <u>5.0 - 7.0%</u>                                                                    |
| Sound (db)                 | 40                                                                                   |
| Enclosure Type             | Type-1 Indoor                                                                        |
| Enclosure Size             | See Enclosure Chart                                                                  |
| Finish/Colour              | Semigloss - Black                                                                    |
| Standards & Certifications | CSA Certified File No. LR34493, UL Listed File No. E110286, ISO 9001:2015 Registered |