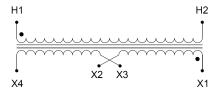

#### **SCHEMATIC/DIAGRAM AND DIMENSION PICTURES**

Single Phase Control Transformer with a capacity of 1000VA, transforming 277 Volts to 120/240 Volts

### **PRODUCT SPECIFICATIONS**

| Weight                     | 23 lbs                                                                               |
|----------------------------|--------------------------------------------------------------------------------------|
| Phases                     | 1                                                                                    |
| Connection                 | 1Ph-CT-SD-SD                                                                         |
| Primary Voltage            | 120/240                                                                              |
| Primary Max Current        | 3.61A                                                                                |
| Primary Markings           | <u>H1-H2</u>                                                                         |
| Primary Terminals          | <u>Leads</u>                                                                         |
| Secondary Voltage          | 120/240                                                                              |
| Secondary Max Current      | 8.33A                                                                                |
| Secondary Markings         | <u>X1-X2-X3-X4</u>                                                                   |
| Secondary Terminals        | <u>Leads</u>                                                                         |
| Primary Taps               | N/A                                                                                  |
| Conductor Material         | Copper                                                                               |
| Temperatue Rise            | <u>115°C</u>                                                                         |
| Insuation Class            | 180°C (Class F)                                                                      |
| BIL (Insulation) Level     | <u>10kV</u>                                                                          |
| Efficiency (@35% Load) %   | N/A                                                                                  |
| Impedance Range            | <u>5.0 - 7.0%</u>                                                                    |
| Sound (db)                 | 40                                                                                   |
| Enclosure Type             | Type-1 Indoor                                                                        |
| Enclosure Size             | See Enclosure Chart                                                                  |
| Finish/Colour              | Semigloss - Black                                                                    |
| Standards & Certifications | CSA Certified File No. LR34493, UL Listed File No. E110286, ISO 9001:2015 Registered |