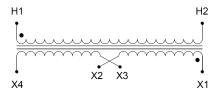

#### **SCHEMATIC/DIAGRAM AND DIMENSION PICTURES**

Single Phase Control Transformer with a capacity of 1000VA, transforming 277 Volts to 120/240 Volts

#### **PRODUCT SPECIFICATIONS**

| Weight                     | 23 lbs                                                                               |
|----------------------------|--------------------------------------------------------------------------------------|
| Phases                     | 1                                                                                    |
| Connection                 | 1Ph-CT-SD-SD                                                                         |
| Primary Voltage            | 120/240                                                                              |
| Primary Max Current        | 3.61A                                                                                |
| Primary Markings           | <u>H1-H2</u>                                                                         |
| Primary Terminals          | <u>Leads</u>                                                                         |
| Secondary Voltage          | 120/240                                                                              |
| Secondary Max Current      | 8.33A                                                                                |
| Secondary Markings         | <u>X1-X2-X3-X4</u>                                                                   |
| Secondary Terminals        | <u>Leads</u>                                                                         |
| Primary Taps               | N/A                                                                                  |
| Conductor Material         | Copper                                                                               |
| Temperatue Rise            | <u>115°C</u>                                                                         |
| Insuation Class            | 180°C (Class F)                                                                      |
| BIL (Insulation) Level     | <u>10kV</u>                                                                          |
| Efficiency (@35% Load) %   | N/A                                                                                  |
| Impedance Range            | <u>5.0 - 7.0%</u>                                                                    |
| Sound (db)                 | 40                                                                                   |
| Enclosure Type             | Type-1 Indoor                                                                        |
| Enclosure Size             | See Enclosure Chart                                                                  |
| Finish/Colour              | Semigloss - Black                                                                    |
| Standards & Certifications | CSA Certified File No. LR34493, UL Listed File No. E110286, ISO 9001:2015 Registered |