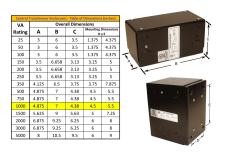

#### **SCHEMATIC/DIAGRAM AND DIMENSION PICTURES**

Single Phase Control Transformer with a capacity of 1000VA, transforming 277 Volts to 120/240 Volts