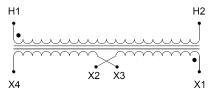

#### **SCHEMATIC/DIAGRAM AND DIMENSION PICTURES**

Single Phase Control Transformer with a capacity of 1000VA, transforming 277 Volts to 120/240 Volts

#### **PRODUCT SPECIFICATIONS**

| Weight                     | 23 lbs                                                                               |
|----------------------------|--------------------------------------------------------------------------------------|
| Phases                     | 1                                                                                    |
| Connection                 | 1Ph-CT-SD-SD                                                                         |
| Primary Voltage            | 120/240                                                                              |
| Primary Max Current        | 3.61A                                                                                |
| Primary Markings           | <u>H1-H2</u>                                                                         |
| Primary Terminals          | <u>Leads</u>                                                                         |
| Secondary Voltage          | 120/240                                                                              |
| Secondary Max Current      | 8.33A                                                                                |
| Secondary Markings         | <u>X1-X2-X3-X4</u>                                                                   |
| Secondary Terminals        | <u>Leads</u>                                                                         |
| Primary Taps               | N/A                                                                                  |
| Conductor Material         | Copper                                                                               |
| Temperatue Rise            | <u>115°C</u>                                                                         |
| Insuation Class            | 180°C (Class F)                                                                      |
| BIL (Insulation) Level     | <u>10kV</u>                                                                          |
| Efficiency (@35% Load) %   | N/A                                                                                  |
| Impedance Range            | <u>5.0 - 7.0%</u>                                                                    |
| Sound (db)                 | 40                                                                                   |
| Enclosure Type             | Type-1 Indoor                                                                        |
| Enclosure Size             | See Enclosure Chart                                                                  |
| Finish/Colour              | Semigloss - Black                                                                    |
| Standards & Certifications | CSA Certified File No. LR34493, UL Listed File No. E110286, ISO 9001:2015 Registered |