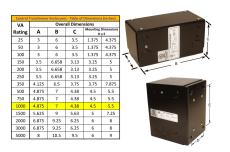

#### **SCHEMATIC/DIAGRAM AND DIMENSION PICTURES**

Single Phase Control Transformer with a capacity of 1000VA, transforming 277 Volts to 120/240 Volts