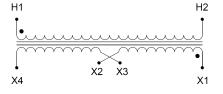

#### SCHEMATIC/DIAGRAM AND DIMENSION PICTURES

Single Phase Control Transformer with a capacity of 1000VA, transforming 277 Volts to 120/240 Volts

**OFFICIAL QUOTE** 

#### **PRODUCT SPECIFICATIONS**

| Weight                     | 23 lbs                                                                                                |
|----------------------------|-------------------------------------------------------------------------------------------------------|
| Phases                     | 1                                                                                                     |
| Connection                 | <u>1Ph-CT-SD-SD</u>                                                                                   |
| Primary Voltage            | <u>120/240</u>                                                                                        |
| Primary Max Current        | <u>3.61A</u>                                                                                          |
| Primary Markings           | <u>H1-H2</u>                                                                                          |
| Primary Terminals          | <u>Leads</u>                                                                                          |
| Secondary Voltage          | <u>120/240</u>                                                                                        |
| Secondary Max Current      | <u>8.33A</u>                                                                                          |
| Secondary Markings         | <u>X1-X2-X3-X4</u>                                                                                    |
| Secondary Terminals        | <u>Leads</u>                                                                                          |
| Primary Taps               | N/A                                                                                                   |
| Conductor Material         | <u>Copper</u>                                                                                         |
| Temperatue Rise            | <u>115°C</u>                                                                                          |
| Insuation Class            | <u>180°C (Class F)</u>                                                                                |
| BIL (Insulation) Level     | <u>10kV</u>                                                                                           |
| Efficiency (@35% Load) %   | <u>N/A</u>                                                                                            |
| Impedance Range            | <u>5.0 – 7.0%</u>                                                                                     |
| Sound (db)                 | <u>40</u>                                                                                             |
| Enclosure Type             | Type-1 Indoor                                                                                         |
| Enclosure Size             | See Enclosure Chart                                                                                   |
| Finish/Colour              | <u>Semigloss – Black</u>                                                                              |
| Standards & Certifications | <u>CSA Certified File No. LR34493, UL Listed File No. E110286, ISO 9001:2015</u><br><u>Registered</u> |