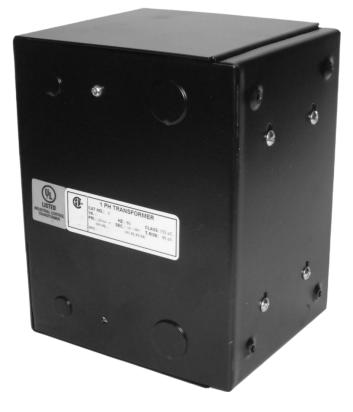

#### **PRODUCT SPECIFICATIONS**

| Weight                     | 23 lbs                                                                                                |
|----------------------------|-------------------------------------------------------------------------------------------------------|
| Phases                     | 1                                                                                                     |
| Connection                 | <u>1Ph-CT-SD-SD</u>                                                                                   |
| Primary Voltage            | <u>120/240</u>                                                                                        |
| Primary Max Current        | <u>3.61A</u>                                                                                          |
| Primary Markings           | <u>H1-H2</u>                                                                                          |
| Primary Terminals          | <u>Leads</u>                                                                                          |
| Secondary Voltage          | <u>120/240</u>                                                                                        |
| Secondary Max Current      | <u>8.33A</u>                                                                                          |
| Secondary Markings         | <u>X1-X2-X3-X4</u>                                                                                    |
| Secondary Terminals        | <u>Leads</u>                                                                                          |
| Primary Taps               | N/A                                                                                                   |
| Conductor Material         | <u>Copper</u>                                                                                         |
| Temperatue Rise            | <u>115°C</u>                                                                                          |
| Insuation Class            | <u>180°C (Class F)</u>                                                                                |
| BIL (Insulation) Level     | <u>10kV</u>                                                                                           |
| Efficiency (@35% Load) %   | <u>N/A</u>                                                                                            |
| Impedance Range            | <u>5.0 – 7.0%</u>                                                                                     |
| Sound (db)                 | <u>40</u>                                                                                             |
| Enclosure Type             | Type-1 Indoor                                                                                         |
| Enclosure Size             | See Enclosure Chart                                                                                   |
| Finish/Colour              | <u>Semigloss – Black</u>                                                                              |
| Standards & Certifications | <u>CSA Certified File No. LR34493, UL Listed File No. E110286, ISO 9001:2015</u><br><u>Registered</u> |