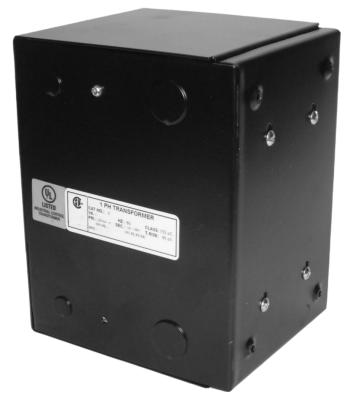

# \$518.70 CAD

Single Phase Control Transformer with a capacity of 1000VA, transforming 277 Volts to 120/240 Volts

SKU: CE1000D-K Categories: <u>Control Transformers</u>

#### SCHEMATIC/DIAGRAM AND DIMENSION PICTURES

Single Phase Control Transformer with a capacity of 1000VA, transforming 277 Volts to 120/240 Volts

**OFFICIAL QUOTE** 

#### **PRODUCT SPECIFICATIONS**

| Weight                     | 23 lbs                                                                                  |
|----------------------------|-----------------------------------------------------------------------------------------|
| Phases                     | 1                                                                                       |
| Connection                 | <u>1Ph-CT-SD-SD</u>                                                                     |
| Primary Voltage            | 120/240                                                                                 |
| Primary Max Current        | <u>3.61A</u>                                                                            |
| Primary Markings           | <u>H1-H2</u>                                                                            |
| Primary Terminals          | <u>Leads</u>                                                                            |
| Secondary Voltage          | <u>120/240</u>                                                                          |
| Secondary Max Current      | <u>8.33A</u>                                                                            |
| Secondary Markings         | <u>X1-X2-X3-X4</u>                                                                      |
| Secondary Terminals        | <u>Leads</u>                                                                            |
| Primary Taps               | N/A                                                                                     |
| Conductor Material         | <u>Copper</u>                                                                           |
| Temperatue Rise            | <u>115°C</u>                                                                            |
| Insuation Class            | <u>180°C (Class F)</u>                                                                  |
| BIL (Insulation) Level     | <u>10kV</u>                                                                             |
| Efficiency (@35% Load) %   | <u>N/A</u>                                                                              |
| Impedance Range            | <u>5.0 – 7.0%</u>                                                                       |
| Sound (db)                 | <u>40</u>                                                                               |
| Enclosure Type             | <u>Type-1 Indoor</u>                                                                    |
| Enclosure Size             | See Enclosure Chart                                                                     |
| Finish/Colour              | <u>Semigloss – Black</u>                                                                |
| Standards & Certifications | CSA Certified File No. LR34493, UL Listed File No. E110286, ISO 9001:2015<br>Registered |