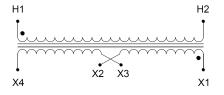

#### SCHEMATIC/DIAGRAM AND DIMENSION PICTURES

Single Phase Control Transformer with a capacity of 1000VA, transforming 277 Volts to 120/240 Volts

**OFFICIAL QUOTE** 

#### **PRODUCT SPECIFICATIONS**

| Weight                     | 23 lbs                                                                                  |
|----------------------------|-----------------------------------------------------------------------------------------|
| Phases                     | 1                                                                                       |
| Connection                 | <u>1Ph-CT-SD-SD</u>                                                                     |
| Primary Voltage            | 120/240                                                                                 |
| Primary Max Current        | <u>3.61A</u>                                                                            |
| Primary Markings           | <u>H1-H2</u>                                                                            |
| Primary Terminals          | <u>Leads</u>                                                                            |
| Secondary Voltage          | <u>120/240</u>                                                                          |
| Secondary Max Current      | <u>8.33A</u>                                                                            |
| Secondary Markings         | <u>X1-X2-X3-X4</u>                                                                      |
| Secondary Terminals        | <u>Leads</u>                                                                            |
| Primary Taps               | N/A                                                                                     |
| Conductor Material         | <u>Copper</u>                                                                           |
| Temperatue Rise            | <u>115°C</u>                                                                            |
| Insuation Class            | <u>180°C (Class F)</u>                                                                  |
| BIL (Insulation) Level     | <u>10kV</u>                                                                             |
| Efficiency (@35% Load) %   | <u>N/A</u>                                                                              |
| Impedance Range            | <u>5.0 – 7.0%</u>                                                                       |
| Sound (db)                 | <u>40</u>                                                                               |
| Enclosure Type             | <u>Type-1 Indoor</u>                                                                    |
| Enclosure Size             | See Enclosure Chart                                                                     |
| Finish/Colour              | <u>Semigloss – Black</u>                                                                |
| Standards & Certifications | CSA Certified File No. LR34493, UL Listed File No. E110286, ISO 9001:2015<br>Registered |