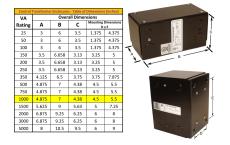

#### SCHEMATIC/DIAGRAM AND DIMENSION PICTURES

Single Phase Control Transformer with a capacity of 1000VA, transforming 277 Volts to 120/240 Volts

**OFFICIAL QUOTE** 