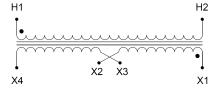

#### SCHEMATIC/DIAGRAM AND DIMENSION PICTURES

Single Phase Control Transformer with a capacity of 1000VA, transforming 277 Volts to 120/240 Volts

**OFFICIAL QUOTE** 

#### **PRODUCT SPECIFICATIONS**

| Weight                     | 23 lbs                                                                                  |
|----------------------------|-----------------------------------------------------------------------------------------|
| Phases                     | 1                                                                                       |
| Connection                 | <u>1Ph-CT-SD-SD</u>                                                                     |
| Primary Voltage            | 120/240                                                                                 |
| Primary Max Current        | <u>3.61A</u>                                                                            |
| Primary Markings           | <u>H1-H2</u>                                                                            |
| Primary Terminals          | <u>Leads</u>                                                                            |
| Secondary Voltage          | <u>120/240</u>                                                                          |
| Secondary Max Current      | <u>8.33A</u>                                                                            |
| Secondary Markings         | <u>X1-X2-X3-X4</u>                                                                      |
| Secondary Terminals        | <u>Leads</u>                                                                            |
| Primary Taps               | N/A                                                                                     |
| Conductor Material         | <u>Copper</u>                                                                           |
| Temperatue Rise            | <u>115°C</u>                                                                            |
| Insuation Class            | <u>180°C (Class F)</u>                                                                  |
| BIL (Insulation) Level     | <u>10kV</u>                                                                             |
| Efficiency (@35% Load) %   | <u>N/A</u>                                                                              |
| Impedance Range            | <u>5.0 – 7.0%</u>                                                                       |
| Sound (db)                 | <u>40</u>                                                                               |
| Enclosure Type             | <u>Type-1 Indoor</u>                                                                    |
| Enclosure Size             | See Enclosure Chart                                                                     |
| Finish/Colour              | <u>Semigloss – Black</u>                                                                |
| Standards & Certifications | CSA Certified File No. LR34493, UL Listed File No. E110286, ISO 9001:2015<br>Registered |