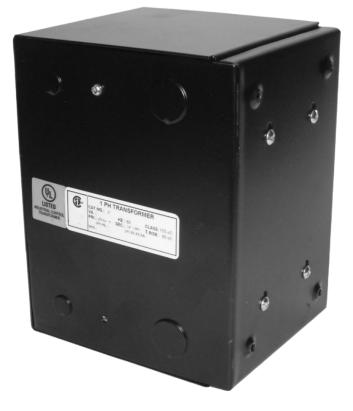

#### SCHEMATIC/DIAGRAM AND DIMENSION PICTURES

Single Phase Control Transformer with a capacity of 1000VA, transforming 277 Volts to 120/240 Volts

**OFFICIAL QUOTE** 

#### 1000VA 277 VOLTS TO 120/240 **VOLTS SINGLE PHASE CONTROL** TRANSFORMER