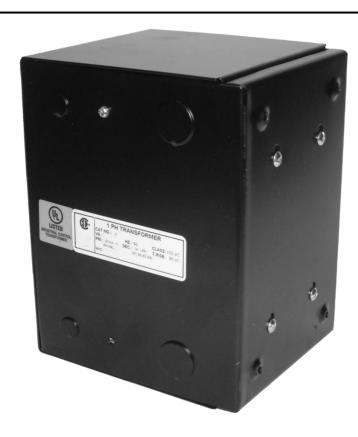

# 1000VA 277 VOLTS TO 120/240 VOLTS SINGLE PHASE CONTROL TRANSFORMER

\$518.70 CAD

Single Phase Control Transformer with a capacity of 1000VA, transforming 277 Volts to 120/240 Volts

**SKU:** CE1000D-K

**Categories:** Control Transformers

Single Phase Control Transformer with a capacity of 1000VA, transforming 277 Volts to 120/240 Volts

#### PRODUCT SPECIFICATIONS

| PRODUCT SPECIFICATIONS     |                                                                                      |  |  |  |
|----------------------------|--------------------------------------------------------------------------------------|--|--|--|
| Weight                     | 23 lbs                                                                               |  |  |  |
| Phases                     | 1                                                                                    |  |  |  |
| Connection                 | 1Ph-CT-SD-SD                                                                         |  |  |  |
| Primary Voltage            | 120/240                                                                              |  |  |  |
| Primary Max Current        | 3.61A                                                                                |  |  |  |
| Primary Markings           | <u>H1-H2</u>                                                                         |  |  |  |
| Primary Terminals          | <u>Leads</u>                                                                         |  |  |  |
| Secondary Voltage          | 120/240                                                                              |  |  |  |
| Secondary Max Current      | 8.33A                                                                                |  |  |  |
| Secondary Markings         | <u>X1-X2-X3-X4</u>                                                                   |  |  |  |
| Secondary Terminals        | <u>Leads</u>                                                                         |  |  |  |
| Primary Taps               | N/A                                                                                  |  |  |  |
| Conductor Material         | Copper                                                                               |  |  |  |
| Temperatue Rise            | <u>115°C</u>                                                                         |  |  |  |
| Insuation Class            | 180°C (Class F)                                                                      |  |  |  |
| BIL (Insulation) Level     | <u>10kV</u>                                                                          |  |  |  |
| Efficiency (@35% Load) %   | N/A                                                                                  |  |  |  |
| Impedance Range            | <u>5.0 - 7.0%</u>                                                                    |  |  |  |
| Sound (db)                 | 40                                                                                   |  |  |  |
| Enclosure Type             | Type-1 Indoor                                                                        |  |  |  |
| Enclosure Size             | See Enclosure Chart                                                                  |  |  |  |
| Finish/Colour              | Semigloss - Black                                                                    |  |  |  |
| Standards & Certifications | CSA Certified File No. LR34493, UL Listed File No. E110286, ISO 9001:2015 Registered |  |  |  |