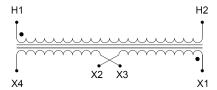

#### **SCHEMATIC/DIAGRAM AND DIMENSION PICTURES**

| Control |                    |       |      | Dimension                    | (inches) |
|---------|--------------------|-------|------|------------------------------|----------|
| VA      | Overall Dimensions |       |      |                              |          |
| Rating  | Α                  | В     | С    | Mounting Dimensions<br>D x E |          |
| 25      | 3                  | 6     | 3.5  | 1.375                        | 4.375    |
| 50      | 3                  | 6     | 3.5  | 1.375                        | 4.375    |
| 100     | 3                  | 6     | 3.5  | 1.375                        | 4.375    |
| 150     | 3.5                | 6.658 | 3.13 | 3.25                         | 5        |
| 200     | 3.5                | 6.658 | 3.13 | 3.25                         | 5        |
| 250     | 3.5                | 6.658 | 3.13 | 3.25                         | 5        |
| 350     | 4.125              | 6.5   | 3.75 | 3.75                         | 7.875    |
| 500     | 4.875              | 7     | 4.38 | 4.5                          | 5.5      |
| 750     | 4.875              | 7     | 4.38 | 4.5                          | 5.5      |
| 1000    | 4.875              | 7     | 4.38 | 4.5                          | 5.5      |
| 1500    | 5.625              | 9     | 5.63 | 5                            | 7.25     |
| 2000    | 6.875              | 9.25  | 6.25 | 6                            | 8        |
| 3000    | 6.875              | 9.25  | 6.25 | 6                            | 8        |
| 5000    | 8                  | 10.5  | 9.5  | 6                            | 9        |

#### PRODUCT SPECIFICATIONS

| PRODUCT SPECIFICATIONS     |                                                                                      |  |  |  |
|----------------------------|--------------------------------------------------------------------------------------|--|--|--|
| Weight                     | 23 lbs                                                                               |  |  |  |
| Phases                     | 1                                                                                    |  |  |  |
| Connection                 | 1Ph-CT-SD-SD                                                                         |  |  |  |
| Primary Voltage            | 120/240                                                                              |  |  |  |
| Primary Max Current        | 3.61A                                                                                |  |  |  |
| Primary Markings           | <u>H1-H2</u>                                                                         |  |  |  |
| Primary Terminals          | <u>Leads</u>                                                                         |  |  |  |
| Secondary Voltage          | 120/240                                                                              |  |  |  |
| Secondary Max Current      | 8.33A                                                                                |  |  |  |
| Secondary Markings         | <u>X1-X2-X3-X4</u>                                                                   |  |  |  |
| Secondary Terminals        | <u>Leads</u>                                                                         |  |  |  |
| Primary Taps               | N/A                                                                                  |  |  |  |
| Conductor Material         | Copper                                                                               |  |  |  |
| Temperatue Rise            | <u>115°C</u>                                                                         |  |  |  |
| Insuation Class            | 180°C (Class F)                                                                      |  |  |  |
| BIL (Insulation) Level     | <u>10kV</u>                                                                          |  |  |  |
| Efficiency (@35% Load) %   | N/A                                                                                  |  |  |  |
| Impedance Range            | <u>5.0 - 7.0%</u>                                                                    |  |  |  |
| Sound (db)                 | 40                                                                                   |  |  |  |
| Enclosure Type             | Type-1 Indoor                                                                        |  |  |  |
| Enclosure Size             | See Enclosure Chart                                                                  |  |  |  |
| Finish/Colour              | Semigloss - Black                                                                    |  |  |  |
| Standards & Certifications | CSA Certified File No. LR34493, UL Listed File No. E110286, ISO 9001:2015 Registered |  |  |  |