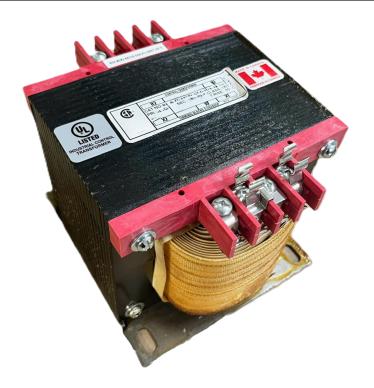

# \$471.38 CAD

Single Phase Control Transformer with a capacity of 1000VA, transforming 277 Volts to 120/240 Volts

SKU: CS1000D-K Categories: <u>Control Transformers</u>

#### SCHEMATIC/DIAGRAM AND DIMENSION PICTURES

Single Phase Control Transformer with a capacity of 1000VA, transforming 277 Volts to 120/240 Volts

**OFFICIAL QUOTE** 

#### 1000VA 277 VOLTS TO 120/240 VOLTS SINGLE PHASE CONTROL TRANSFORMER

| VA                   | 1000       |  |
|----------------------|------------|--|
| Country/Manufacturer | Canada/RPM |  |