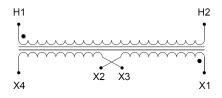

#### SCHEMATIC/DIAGRAM AND DIMENSION PICTURES

Single Phase Control Transformer with a capacity of 1000VA, transforming 277 Volts to 120/240 Volts

**OFFICIAL QUOTE** 

#### **PRODUCT SPECIFICATIONS**

| Weight                     | 23 lbs                                                                                                |
|----------------------------|-------------------------------------------------------------------------------------------------------|
| Phases                     | 1                                                                                                     |
| Connection                 | <u>1Ph-CT-SD-SD</u>                                                                                   |
| Primary Voltage            | <u>120/240</u>                                                                                        |
| Primary Max Current        | <u>3.61A</u>                                                                                          |
| Primary Markings           | <u>H1-H2</u>                                                                                          |
| Primary Terminals          | <u>Terminals</u>                                                                                      |
| Secondary Voltage          | <u>120/240</u>                                                                                        |
| Secondary Max Current      | <u>8.33A</u>                                                                                          |
| Secondary Markings         | <u>X1-X2-X3-X4</u>                                                                                    |
| Secondary Terminals        | <u>Terminals</u>                                                                                      |
| Primary Taps               | N/A                                                                                                   |
| Conductor Material         | <u>Copper</u>                                                                                         |
| Temperatue Rise            | <u>115°C</u>                                                                                          |
| Insuation Class            | <u>180°C (Class F)</u>                                                                                |
| BIL (Insulation) Level     | <u>10kV</u>                                                                                           |
| Efficiency (@35% Load) %   | N/A                                                                                                   |
| Impedance Range            | <u>5.0 – 7.0%</u>                                                                                     |
| Sound (db)                 | <u>40</u>                                                                                             |
| Enclosure Type             | Core & Coil                                                                                           |
| Enclosure Size             | See Core & Coil Chart                                                                                 |
| Finish/Colour              | <u>N/A</u>                                                                                            |
| Standards & Certifications | <u>CSA Certified File No. LR34493, UL Listed File No. E110286, ISO 9001:2015</u><br><u>Registered</u> |