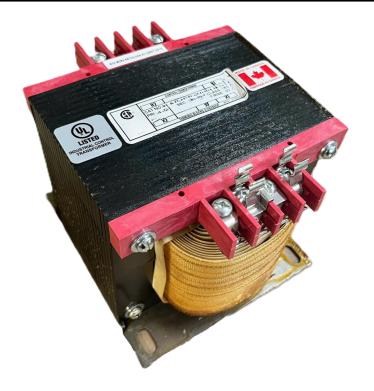

# \$471.38 CAD

Single Phase Control Transformer with a capacity of 1000VA, transforming 277 Volts to 120/240 Volts

SKU: CS1000D-K Categories: <u>Control Transformers</u>

#### SCHEMATIC/DIAGRAM AND DIMENSION PICTURES

Single Phase Control Transformer with a capacity of 1000VA, transforming 277 Volts to 120/240 Volts

**OFFICIAL QUOTE** 