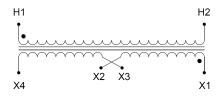

#### SCHEMATIC/DIAGRAM AND DIMENSION PICTURES

Single Phase Control Transformer with a capacity of 1000VA, transforming 277 Volts to 120/240 Volts

**OFFICIAL QUOTE** 

#### **PRODUCT SPECIFICATIONS**

| Weight                     | 23 lbs                                                                                  |
|----------------------------|-----------------------------------------------------------------------------------------|
| Phases                     | 1                                                                                       |
| Connection                 | 1Ph-CT-SD-SD                                                                            |
| Primary Voltage            | 120/240                                                                                 |
| Primary Max Current        | <u>3.61A</u>                                                                            |
| Primary Markings           | <u>H1-H2</u>                                                                            |
| Primary Terminals          | Terminals                                                                               |
| Secondary Voltage          | 120/240                                                                                 |
| Secondary Max Current      | <u>8.33A</u>                                                                            |
| Secondary Markings         | <u>X1-X2-X3-X4</u>                                                                      |
| Secondary Terminals        | Terminals                                                                               |
| Primary Taps               | N/A                                                                                     |
| Conductor Material         | Copper                                                                                  |
| Temperatue Rise            | <u>115°C</u>                                                                            |
| Insuation Class            | <u>180°C (Class F)</u>                                                                  |
| BIL (Insulation) Level     | <u>10kV</u>                                                                             |
| Efficiency (@35% Load) %   | N/A                                                                                     |
| Impedance Range            | <u>5.0 – 7.0%</u>                                                                       |
| Sound (db)                 | <u>40</u>                                                                               |
| Enclosure Type             | Core & Coil                                                                             |
| Enclosure Size             | See Core & Coil Chart                                                                   |
| Finish/Colour              | N/A                                                                                     |
| Standards & Certifications | CSA Certified File No. LR34493, UL Listed File No. E110286, ISO 9001:2015<br>Registered |