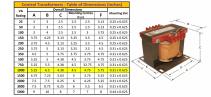

#### SCHEMATIC/DIAGRAM AND DIMENSION PICTURES

Single Phase Control Transformer with a capacity of 1000VA, transforming 277 Volts to 120/240 Volts

**OFFICIAL QUOTE** 