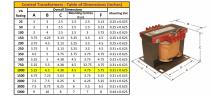

#### SCHEMATIC/DIAGRAM AND DIMENSION PICTURES

Single Phase Control Transformer with a capacity of 1000VA, transforming 277 Volts to 120/240 Volts

**OFFICIAL QUOTE** 

#### **PRODUCT SPECIFICATIONS**

| Weight                     | 23 lbs                                                                                                |
|----------------------------|-------------------------------------------------------------------------------------------------------|
| Phases                     | 1                                                                                                     |
| Connection                 | <u>1Ph-CT-SD-SD</u>                                                                                   |
| Primary Voltage            | <u>120/240</u>                                                                                        |
| Primary Max Current        | <u>3.61A</u>                                                                                          |
| Primary Markings           | <u>H1-H2</u>                                                                                          |
| Primary Terminals          | <u>Terminals</u>                                                                                      |
| Secondary Voltage          | <u>120/240</u>                                                                                        |
| Secondary Max Current      | <u>8.33A</u>                                                                                          |
| Secondary Markings         | <u>X1-X2-X3-X4</u>                                                                                    |
| Secondary Terminals        | <u>Terminals</u>                                                                                      |
| Primary Taps               | N/A                                                                                                   |
| Conductor Material         | <u>Copper</u>                                                                                         |
| Temperatue Rise            | <u>115°C</u>                                                                                          |
| Insuation Class            | <u>180°C (Class F)</u>                                                                                |
| BIL (Insulation) Level     | <u>10kV</u>                                                                                           |
| Efficiency (@35% Load) %   | N/A                                                                                                   |
| Impedance Range            | <u>5.0 – 7.0%</u>                                                                                     |
| Sound (db)                 | <u>40</u>                                                                                             |
| Enclosure Type             | Core & Coil                                                                                           |
| Enclosure Size             | See Core & Coil Chart                                                                                 |
| Finish/Colour              | <u>N/A</u>                                                                                            |
| Standards & Certifications | <u>CSA Certified File No. LR34493, UL Listed File No. E110286, ISO 9001:2015</u><br><u>Registered</u> |