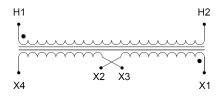

#### SCHEMATIC/DIAGRAM AND DIMENSION PICTURES

Single Phase Control Transformer with a capacity of 1000VA, transforming 277 Volts to 120/240 Volts

**OFFICIAL QUOTE** 

#### **PRODUCT SPECIFICATIONS**

| Weight                     | 23 lbs                                                                                                |
|----------------------------|-------------------------------------------------------------------------------------------------------|
| Phases                     | 1                                                                                                     |
| Connection                 | <u>1Ph-CT-SD-SD</u>                                                                                   |
| Primary Voltage            | <u>120/240</u>                                                                                        |
| Primary Max Current        | <u>3.61A</u>                                                                                          |
| Primary Markings           | <u>H1-H2</u>                                                                                          |
| Primary Terminals          | <u>Terminals</u>                                                                                      |
| Secondary Voltage          | <u>120/240</u>                                                                                        |
| Secondary Max Current      | <u>8.33A</u>                                                                                          |
| Secondary Markings         | <u>X1-X2-X3-X4</u>                                                                                    |
| Secondary Terminals        | <u>Terminals</u>                                                                                      |
| Primary Taps               | N/A                                                                                                   |
| Conductor Material         | <u>Copper</u>                                                                                         |
| Temperatue Rise            | <u>115°C</u>                                                                                          |
| Insuation Class            | <u>180°C (Class F)</u>                                                                                |
| BIL (Insulation) Level     | <u>10kV</u>                                                                                           |
| Efficiency (@35% Load) %   | N/A                                                                                                   |
| Impedance Range            | <u>5.0 – 7.0%</u>                                                                                     |
| Sound (db)                 | <u>40</u>                                                                                             |
| Enclosure Type             | Core & Coil                                                                                           |
| Enclosure Size             | See Core & Coil Chart                                                                                 |
| Finish/Colour              | <u>N/A</u>                                                                                            |
| Standards & Certifications | <u>CSA Certified File No. LR34493, UL Listed File No. E110286, ISO 9001:2015</u><br><u>Registered</u> |