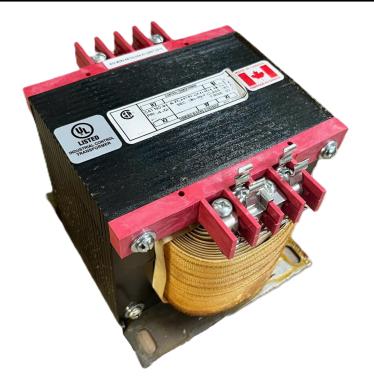

# \$471.38 CAD

Single Phase Control Transformer with a capacity of 1000VA, transforming 277 Volts to 120/240 Volts

SKU: CS1000D-K Categories: <u>Control Transformers</u>

#### SCHEMATIC/DIAGRAM AND DIMENSION PICTURES

Single Phase Control Transformer with a capacity of 1000VA, transforming 277 Volts to 120/240 Volts

**OFFICIAL QUOTE** 

#### 1000VA 277 VOLTS TO 120/240 VOLTS SINGLE PHASE CONTROL TRANSFORMER