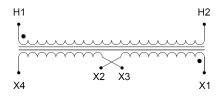

#### SCHEMATIC/DIAGRAM AND DIMENSION PICTURES

Single Phase Control Transformer with a capacity of 1000VA, transforming 277 Volts to 120/240 Volts

**OFFICIAL QUOTE** 

#### **PRODUCT SPECIFICATIONS**

| Weight                     | 23 lbs                                                                                                |
|----------------------------|-------------------------------------------------------------------------------------------------------|
| Phases                     | 1                                                                                                     |
| Connection                 | <u>1Ph-CT-SD-SD</u>                                                                                   |
| Primary Voltage            | <u>120/240</u>                                                                                        |
| Primary Max Current        | <u>3.61A</u>                                                                                          |
| Primary Markings           | <u>H1-H2</u>                                                                                          |
| Primary Terminals          | Terminals                                                                                             |
| Secondary Voltage          | <u>120/240</u>                                                                                        |
| Secondary Max Current      | <u>8.33A</u>                                                                                          |
| Secondary Markings         | <u>X1-X2-X3-X4</u>                                                                                    |
| Secondary Terminals        | <u>Terminals</u>                                                                                      |
| Primary Taps               | N/A                                                                                                   |
| Conductor Material         | <u>Copper</u>                                                                                         |
| Temperatue Rise            | <u>115°C</u>                                                                                          |
| Insuation Class            | <u>180°C (Class F)</u>                                                                                |
| BIL (Insulation) Level     | <u>10kV</u>                                                                                           |
| Efficiency (@35% Load) %   | <u>N/A</u>                                                                                            |
| Impedance Range            | <u>5.0 – 7.0%</u>                                                                                     |
| Sound (db)                 | <u>40</u>                                                                                             |
| Enclosure Type             | Core & Coil                                                                                           |
| Enclosure Size             | See Core & Coil Chart                                                                                 |
| Finish/Colour              | N/A                                                                                                   |
| Standards & Certifications | <u>CSA Certified File No. LR34493, UL Listed File No. E110286, ISO 9001:2015</u><br><u>Registered</u> |