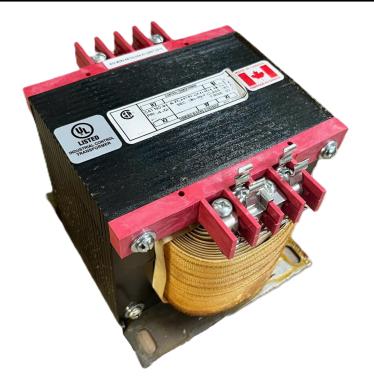

# \$471.38 CAD

Single Phase Control Transformer with a capacity of 1000VA, transforming 277 Volts to 120/240 Volts

SKU: CS1000D-K Categories: <u>Control Transformers</u>

#### SCHEMATIC/DIAGRAM AND DIMENSION PICTURES

Single Phase Control Transformer with a capacity of 1000VA, transforming 277 Volts to 120/240 Volts

**OFFICIAL QUOTE** 

#### 1000VA 277 VOLTS TO 120/240 VOLTS SINGLE PHASE CONTROL TRANSFORMER

| VA                   | 1000       |  |
|----------------------|------------|--|
| Country/Manufacturer | Canada/RPM |  |