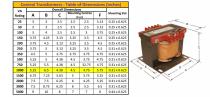

#### SCHEMATIC/DIAGRAM AND DIMENSION PICTURES

Single Phase Control Transformer with a capacity of 1000VA, transforming 277 Volts to 120/240 Volts

**OFFICIAL QUOTE** 

#### **PRODUCT SPECIFICATIONS**

| Weight                     | 23 lbs                                                                                                |
|----------------------------|-------------------------------------------------------------------------------------------------------|
| Phases                     | 1                                                                                                     |
| Connection                 | <u>1Ph-CT-SD-SD</u>                                                                                   |
| Primary Voltage            | <u>120/240</u>                                                                                        |
| Primary Max Current        | <u>3.61A</u>                                                                                          |
| Primary Markings           | <u>H1-H2</u>                                                                                          |
| Primary Terminals          | Terminals                                                                                             |
| Secondary Voltage          | <u>120/240</u>                                                                                        |
| Secondary Max Current      | <u>8.33A</u>                                                                                          |
| Secondary Markings         | <u>X1-X2-X3-X4</u>                                                                                    |
| Secondary Terminals        | <u>Terminals</u>                                                                                      |
| Primary Taps               | N/A                                                                                                   |
| Conductor Material         | <u>Copper</u>                                                                                         |
| Temperatue Rise            | <u>115°C</u>                                                                                          |
| Insuation Class            | <u>180°C (Class F)</u>                                                                                |
| BIL (Insulation) Level     | <u>10kV</u>                                                                                           |
| Efficiency (@35% Load) %   | <u>N/A</u>                                                                                            |
| Impedance Range            | <u>5.0 – 7.0%</u>                                                                                     |
| Sound (db)                 | <u>40</u>                                                                                             |
| Enclosure Type             | Core & Coil                                                                                           |
| Enclosure Size             | See Core & Coil Chart                                                                                 |
| Finish/Colour              | N/A                                                                                                   |
| Standards & Certifications | <u>CSA Certified File No. LR34493, UL Listed File No. E110286, ISO 9001:2015</u><br><u>Registered</u> |