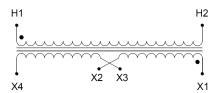

#### **SCHEMATIC/DIAGRAM AND DIMENSION PICTURES**

Single Phase Control Transformer with a capacity of 1000VA, transforming 277 Volts to 120/240 Volts

### **PRODUCT SPECIFICATIONS**

| Weight                     | 23 lbs                                                                               |
|----------------------------|--------------------------------------------------------------------------------------|
| Phases                     | 1                                                                                    |
| Connection                 | 1Ph-CT-SD-SD                                                                         |
| Primary Voltage            | 120/240                                                                              |
| Primary Max Current        | 3.61A                                                                                |
| Primary Markings           | <u>H1-H2</u>                                                                         |
| Primary Terminals          | <u>Terminals</u>                                                                     |
| Secondary Voltage          | 120/240                                                                              |
| Secondary Max Current      | 8.33A                                                                                |
| Secondary Markings         | <u>X1-X2-X3-X4</u>                                                                   |
| Secondary Terminals        | <u>Terminals</u>                                                                     |
| Primary Taps               | N/A                                                                                  |
| Conductor Material         | Copper                                                                               |
| Temperatue Rise            | <u>115°C</u>                                                                         |
| Insuation Class            | 180°C (Class F)                                                                      |
| BIL (Insulation) Level     | <u>10kV</u>                                                                          |
| Efficiency (@35% Load) %   | N/A                                                                                  |
| Impedance Range            | <u>5.0 - 7.0%</u>                                                                    |
| Sound (db)                 | 40                                                                                   |
| Enclosure Type             | Core & Coil                                                                          |
| Enclosure Size             | See Core & Coil Chart                                                                |
| Finish/Colour              | N/A                                                                                  |
| Standards & Certifications | CSA Certified File No. LR34493, UL Listed File No. E110286, ISO 9001:2015 Registered |