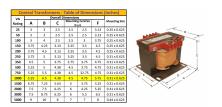

#### **SCHEMATIC/DIAGRAM AND DIMENSION PICTURES**

Single Phase Control Transformer with a capacity of 1000VA, transforming 277 Volts to 120/240 Volts

### **PRODUCT SPECIFICATIONS**

| Weight                     | 23 lbs                                                                               |
|----------------------------|--------------------------------------------------------------------------------------|
| Phases                     | 1                                                                                    |
| Connection                 | 1Ph-CT-SD-SD                                                                         |
| Primary Voltage            | 120/240                                                                              |
| Primary Max Current        | 3.61A                                                                                |
| Primary Markings           | <u>H1-H2</u>                                                                         |
| Primary Terminals          | <u>Terminals</u>                                                                     |
| Secondary Voltage          | 120/240                                                                              |
| Secondary Max Current      | 8.33A                                                                                |
| Secondary Markings         | <u>X1-X2-X3-X4</u>                                                                   |
| Secondary Terminals        | <u>Terminals</u>                                                                     |
| Primary Taps               | N/A                                                                                  |
| Conductor Material         | Copper                                                                               |
| Temperatue Rise            | <u>115°C</u>                                                                         |
| Insuation Class            | 180°C (Class F)                                                                      |
| BIL (Insulation) Level     | <u>10kV</u>                                                                          |
| Efficiency (@35% Load) %   | N/A                                                                                  |
| Impedance Range            | <u>5.0 - 7.0%</u>                                                                    |
| Sound (db)                 | 40                                                                                   |
| Enclosure Type             | Core & Coil                                                                          |
| Enclosure Size             | See Core & Coil Chart                                                                |
| Finish/Colour              | N/A                                                                                  |
| Standards & Certifications | CSA Certified File No. LR34493, UL Listed File No. E110286, ISO 9001:2015 Registered |