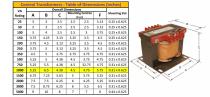

#### SCHEMATIC/DIAGRAM AND DIMENSION PICTURES

Single Phase Control Transformer with a capacity of 1000VA, transforming 277 Volts to 120/240 Volts

**OFFICIAL QUOTE** 

#### **PRODUCT SPECIFICATIONS**

| Weight                     | 23 lbs                                                                                  |
|----------------------------|-----------------------------------------------------------------------------------------|
| Phases                     | 1                                                                                       |
| Connection                 | 1Ph-CT-SD-SD                                                                            |
| Primary Voltage            | 120/240                                                                                 |
| Primary Max Current        | <u>3.61A</u>                                                                            |
| Primary Markings           | <u>H1-H2</u>                                                                            |
| Primary Terminals          | Terminals                                                                               |
| Secondary Voltage          | 120/240                                                                                 |
| Secondary Max Current      | <u>8.33A</u>                                                                            |
| Secondary Markings         | <u>X1-X2-X3-X4</u>                                                                      |
| Secondary Terminals        | Terminals                                                                               |
| Primary Taps               | N/A                                                                                     |
| Conductor Material         | Copper                                                                                  |
| Temperatue Rise            | <u>115°C</u>                                                                            |
| Insuation Class            | <u>180°C (Class F)</u>                                                                  |
| BIL (Insulation) Level     | <u>10kV</u>                                                                             |
| Efficiency (@35% Load) %   | N/A                                                                                     |
| Impedance Range            | <u>5.0 – 7.0%</u>                                                                       |
| Sound (db)                 | <u>40</u>                                                                               |
| Enclosure Type             | Core & Coil                                                                             |
| Enclosure Size             | See Core & Coil Chart                                                                   |
| Finish/Colour              | N/A                                                                                     |
| Standards & Certifications | CSA Certified File No. LR34493, UL Listed File No. E110286, ISO 9001:2015<br>Registered |