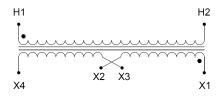

#### SCHEMATIC/DIAGRAM AND DIMENSION PICTURES

Single Phase Control Transformer with a capacity of 1000VA, transforming 277 Volts to 120/240 Volts

**OFFICIAL QUOTE** 

#### **PRODUCT SPECIFICATIONS**

| Weight                     | 23 lbs                                                                                  |
|----------------------------|-----------------------------------------------------------------------------------------|
| Phases                     | 1                                                                                       |
| Connection                 | 1Ph-CT-SD-SD                                                                            |
| Primary Voltage            | 120/240                                                                                 |
| Primary Max Current        | <u>3.61A</u>                                                                            |
| Primary Markings           | <u>H1-H2</u>                                                                            |
| Primary Terminals          | Terminals                                                                               |
| Secondary Voltage          | 120/240                                                                                 |
| Secondary Max Current      | <u>8.33A</u>                                                                            |
| Secondary Markings         | <u>X1-X2-X3-X4</u>                                                                      |
| Secondary Terminals        | Terminals                                                                               |
| Primary Taps               | N/A                                                                                     |
| Conductor Material         | Copper                                                                                  |
| Temperatue Rise            | <u>115°C</u>                                                                            |
| Insuation Class            | <u>180°C (Class F)</u>                                                                  |
| BIL (Insulation) Level     | <u>10kV</u>                                                                             |
| Efficiency (@35% Load) %   | N/A                                                                                     |
| Impedance Range            | <u>5.0 – 7.0%</u>                                                                       |
| Sound (db)                 | <u>40</u>                                                                               |
| Enclosure Type             | Core & Coil                                                                             |
| Enclosure Size             | See Core & Coil Chart                                                                   |
| Finish/Colour              | N/A                                                                                     |
| Standards & Certifications | CSA Certified File No. LR34493, UL Listed File No. E110286, ISO 9001:2015<br>Registered |