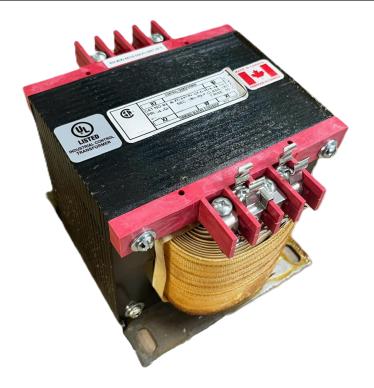

# \$471.38 CAD

Single Phase Control Transformer with a capacity of 1000VA, transforming 277 Volts to 120/240 Volts

SKU: CS1000D-K Categories: <u>Control Transformers</u>

#### 1000VA 277 VOLTS TO 120/240 VOLTS SINGLE PHASE CONTROL TRANSFORMER

| VA                   | 1000       |  |
|----------------------|------------|--|
| Country/Manufacturer | Canada/RPM |  |