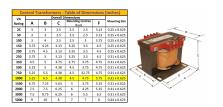

#### **SCHEMATIC/DIAGRAM AND DIMENSION PICTURES**

Single Phase Control Transformer with a capacity of 1000VA, transforming 277 Volts to 120/240 Volts