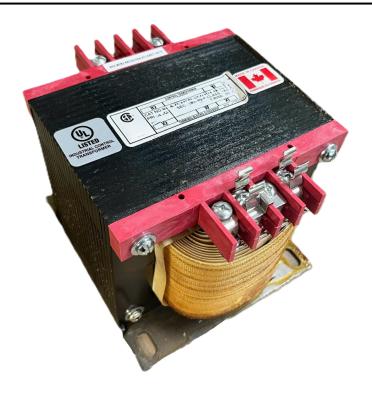

# 1000VA 277 VOLTS TO 120/240 VOLTS SINGLE PHASE CONTROL TRANSFORMER

\$471.38 CAD

Single Phase Control Transformer with a capacity of 1000VA, transforming 277 Volts to 120/240 Volts

**SKU:** CS1000D-K

**Categories:** Control Transformers