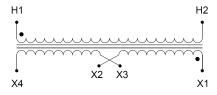

#### **SCHEMATIC/DIAGRAM AND DIMENSION PICTURES**

Single Phase Control Transformer with a capacity of 1000VA, transforming 277 Volts to 120/240 Volts