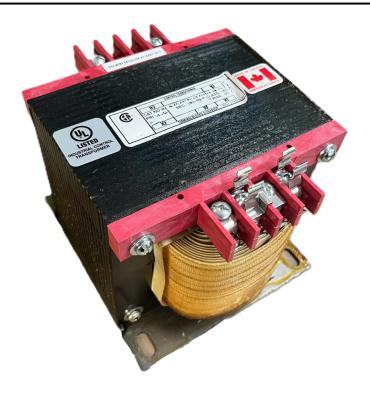

## 1000VA 277 VOLTS TO 120/240 VOLTS SINGLE PHASE CONTROL TRANSFORMER

\$471.38 CAD

Single Phase Control Transformer with a capacity of 1000VA, transforming 277 Volts to 120/240 Volts

**SKU:** CS1000D-K

**Categories:** Control Transformers

#### **SCHEMATIC/DIAGRAM AND DIMENSION PICTURES**

Single Phase Control Transformer with a capacity of 1000VA, transforming 277 Volts to 120/240 Volts