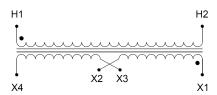

#### **SCHEMATIC/DIAGRAM AND DIMENSION PICTURES**

Single Phase Control Transformer with a capacity of 1000VA, transforming 277 Volts to 120/240 Volts

### **PRODUCT SPECIFICATIONS**

| Weight                     | 23 lbs                                                                                |
|----------------------------|---------------------------------------------------------------------------------------|
| Phases                     | 1                                                                                     |
| Connection                 | 1Ph-CT-SD-SD                                                                          |
| Primary Voltage            | 120/240                                                                               |
| Primary Max Current        | 3.61A                                                                                 |
| Primary Markings           | H1-H2                                                                                 |
| Primary Terminals          | <u>Terminals</u>                                                                      |
| Secondary Voltage          | 120/240                                                                               |
| Secondary Max Current      | 8.33A                                                                                 |
| Secondary Markings         | X1-X2-X3-X4                                                                           |
| Secondary Terminals        | <u>Terminals</u>                                                                      |
| Primary Taps               | N/A                                                                                   |
| Conductor Material         | Copper                                                                                |
| Temperatue Rise            | 115°C                                                                                 |
| Insuation Class            | 180°C (Class F)                                                                       |
| BIL (Insulation) Level     | <u>10kV</u>                                                                           |
| Efficiency (@35% Load) %   | N/A                                                                                   |
| Impedance Range            | <u>5.0 - 7.0%</u>                                                                     |
| Sound (db)                 | 40                                                                                    |
| Enclosure Type             | Core & Coil                                                                           |
| Enclosure Size             | See Core & Coil Chart                                                                 |
| Finish/Colour              | N/A                                                                                   |
| Standards & Certifications | CSA Certified File No. LR34493, UL Listed File No. E110286, ISO 9001:2015  Registered |