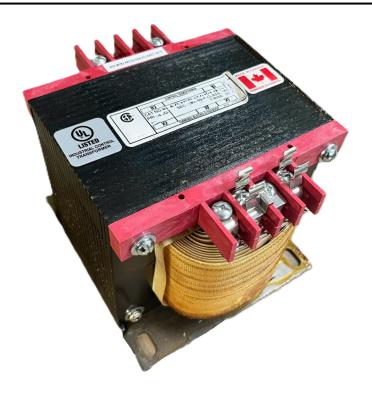

## 1000VA 277 VOLTS TO 120/240 VOLTS SINGLE PHASE CONTROL TRANSFORMER

\$471.38 CAD

Single Phase Control Transformer with a capacity of 1000VA, transforming 277 Volts to 120/240 Volts

**SKU:** CS1000D-K

**Categories:** Control Transformers

#### **SCHEMATIC/DIAGRAM AND DIMENSION PICTURES**

Single Phase Control Transformer with a capacity of 1000VA, transforming 277 Volts to 120/240 Volts