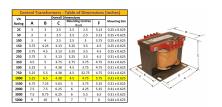

#### **SCHEMATIC/DIAGRAM AND DIMENSION PICTURES**

Single Phase Control Transformer with a capacity of 1000VA, transforming 277 Volts to 120/240 Volts