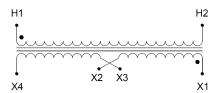

#### **SCHEMATIC/DIAGRAM AND DIMENSION PICTURES**

Single Phase Control Transformer with a capacity of 1000VA, transforming 277 Volts to 120/240 Volts

### **PRODUCT SPECIFICATIONS**

| Weight                     | 23 lbs                                                                                |
|----------------------------|---------------------------------------------------------------------------------------|
| Phases                     | 1                                                                                     |
| Connection                 | 1Ph-CT-SD-SD                                                                          |
| Primary Voltage            | 120/240                                                                               |
| Primary Max Current        | 3.61A                                                                                 |
| Primary Markings           | H1-H2                                                                                 |
| Primary Terminals          | <u>Terminals</u>                                                                      |
| Secondary Voltage          | 120/240                                                                               |
| Secondary Max Current      | 8.33A                                                                                 |
| Secondary Markings         | X1-X2-X3-X4                                                                           |
| Secondary Terminals        | <u>Terminals</u>                                                                      |
| Primary Taps               | N/A                                                                                   |
| Conductor Material         | Copper                                                                                |
| Temperatue Rise            | 115°C                                                                                 |
| Insuation Class            | 180°C (Class F)                                                                       |
| BIL (Insulation) Level     | <u>10kV</u>                                                                           |
| Efficiency (@35% Load) %   | N/A                                                                                   |
| Impedance Range            | <u>5.0 - 7.0%</u>                                                                     |
| Sound (db)                 | 40                                                                                    |
| Enclosure Type             | Core & Coil                                                                           |
| Enclosure Size             | See Core & Coil Chart                                                                 |
| Finish/Colour              | N/A                                                                                   |
| Standards & Certifications | CSA Certified File No. LR34493, UL Listed File No. E110286, ISO 9001:2015  Registered |