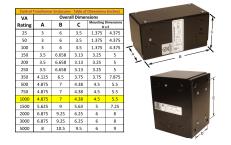

#### SCHEMATIC/DIAGRAM AND DIMENSION PICTURES

Single Phase Control Transformer with a capacity of 1000VA, transforming 240/480 Volts to 120/240 Volts

**OFFICIAL QUOTE** 