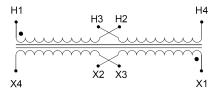

#### SCHEMATIC/DIAGRAM AND DIMENSION PICTURES

Single Phase Control Transformer with a capacity of 1000VA, transforming 240/480 Volts to 120/240 Volts

**OFFICIAL QUOTE** 

#### **PRODUCT SPECIFICATIONS**

| Weight                     | 6 lbs                                                                                   |
|----------------------------|-----------------------------------------------------------------------------------------|
| Phases                     | 1                                                                                       |
| Connection                 | <u>1Ph-CT-DD-SD</u>                                                                     |
| Primary Voltage            | 240/480                                                                                 |
| Primary Max Current        | <u>4.17A</u>                                                                            |
| Primary Markings           | <u>H1-H2-H3-H4</u>                                                                      |
| Primary Terminals          | Leads                                                                                   |
| Secondary Voltage          | <u>120/240</u>                                                                          |
| Secondary Max Current      | <u>8.33A</u>                                                                            |
| Secondary Markings         | <u>X1-X2-X3-X4</u>                                                                      |
| Secondary Terminals        | Leads                                                                                   |
| Primary Taps               | N/A                                                                                     |
| Conductor Material         | Copper                                                                                  |
| Temperatue Rise            | <u>115°C</u>                                                                            |
| Insuation Class            | <u>180°C (Class F)</u>                                                                  |
| BIL (Insulation) Level     | <u>10kV</u>                                                                             |
| Efficiency (@35% Load) %   | N/A                                                                                     |
| Impedance Range            | <u>5.0 – 7.0%</u>                                                                       |
| Sound (db)                 | <u>40</u>                                                                               |
| Enclosure Type             | Type-1 Indoor                                                                           |
| Enclosure Size             | See Enclosure Chart                                                                     |
| Finish/Colour              | <u>Semigloss – Black</u>                                                                |
| Standards & Certifications | CSA Certified File No. LR34493, UL Listed File No. E110286, ISO 9001:2015<br>Registered |