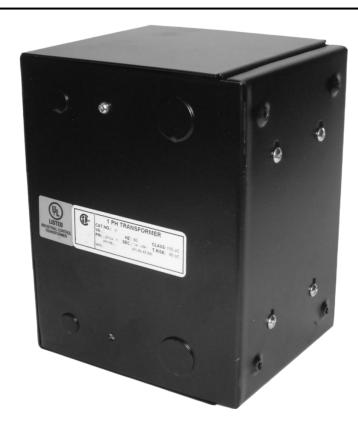

## 1000VA 208 VOLTS TO 120/240 VOLTS SINGLE PHASE CONTROL TRANSFORMER

\$378.65 USD

Single Phase Control Transformer with a capacity of 1000VA, transforming 208 Volts to 120/240 Volts

**SKU:** CE1000B-K

**Categories:** Control Transformers

#### **SCHEMATIC/DIAGRAM AND DIMENSION PICTURES**

Single Phase Control Transformer with a capacity of 1000VA, transforming 208 Volts to 120/240 Volts