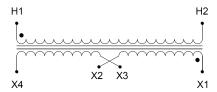

#### **SCHEMATIC/DIAGRAM AND DIMENSION PICTURES**

Single Phase Control Transformer with a capacity of 1000VA, transforming 208 Volts to 120/240 Volts

#### PRODUCT SPECIFICATIONS

| PRODUCT SPECIFICATIONS     |                                                                                      |
|----------------------------|--------------------------------------------------------------------------------------|
| Weight                     | 23 lbs                                                                               |
| Phases                     | 1                                                                                    |
| Connection                 | 1Ph-CT-SD-SD                                                                         |
| Primary Voltage            | 208                                                                                  |
| Primary Max Current        | 4.81A                                                                                |
| Primary Markings           | H1-H2                                                                                |
| Primary Terminals          | <u>Leads</u>                                                                         |
| Secondary Voltage          | 120/240                                                                              |
| Secondary Max Current      | 8.33A                                                                                |
| Secondary Markings         | <u>X1-X2-X3-X4</u>                                                                   |
| Secondary Terminals        | <u>Leads</u>                                                                         |
| Primary Taps               | N/A                                                                                  |
| Conductor Material         | <u>Copper</u>                                                                        |
| Temperatue Rise            | 115°C                                                                                |
| Insuation Class            | 180°C (Class F)                                                                      |
| BIL (Insulation) Level     | <u>10kV</u>                                                                          |
| Efficiency (@35% Load) %   | N/A                                                                                  |
| Impedance Range            | <u>5.0 - 7.0%</u>                                                                    |
| Sound (db)                 | 40                                                                                   |
| Enclosure Type             | Type-1 Indoor                                                                        |
| Enclosure Size             | See Enclosure Chart                                                                  |
| Finish/Colour              | Semigloss - Black                                                                    |
| Standards & Certifications | CSA Certified File No. LR34493, UL Listed File No. E110286, ISO 9001:2015 Registered |