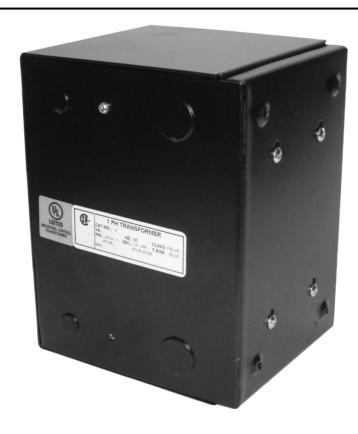

# 1000VA 208 VOLTS TO 120/240 VOLTS SINGLE PHASE CONTROL TRANSFORMER

\$518.70 CAD

Single Phase Control Transformer with a capacity of 1000VA, transforming 208 Volts to 120/240 Volts

**SKU:** CE1000B-K

**Categories:** Control Transformers

#### **SCHEMATIC/DIAGRAM AND DIMENSION PICTURES**

Single Phase Control Transformer with a capacity of 1000VA, transforming 208 Volts to 120/240 Volts