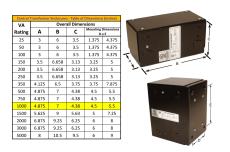

#### **SCHEMATIC/DIAGRAM AND DIMENSION PICTURES**

Single Phase Control Transformer with a capacity of 1000VA, transforming 208 Volts to 120/240 Volts