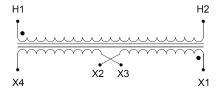

#### SCHEMATIC/DIAGRAM AND DIMENSION PICTURES

Single Phase Control Transformer with a capacity of 1000VA, transforming 208 Volts to 120/240 Volts

**OFFICIAL QUOTE** 

#### **PRODUCT SPECIFICATIONS**

| Weight                     | 23 lbs                                                                                  |
|----------------------------|-----------------------------------------------------------------------------------------|
| Phases                     | 1                                                                                       |
| Connection                 | <u>1Ph-CT-SD-SD</u>                                                                     |
| Primary Voltage            | <u>208</u>                                                                              |
| Primary Max Current        | <u>4.81A</u>                                                                            |
| Primary Markings           | <u>H1-H2</u>                                                                            |
| Primary Terminals          | <u>Leads</u>                                                                            |
| Secondary Voltage          | <u>120/240</u>                                                                          |
| Secondary Max Current      | <u>8.33A</u>                                                                            |
| Secondary Markings         | <u>X1-X2-X3-X4</u>                                                                      |
| Secondary Terminals        | <u>Leads</u>                                                                            |
| Primary Taps               | <u>N/A</u>                                                                              |
| Conductor Material         | <u>Copper</u>                                                                           |
| Temperatue Rise            | <u>115°C</u>                                                                            |
| Insuation Class            | <u>180°C (Class F)</u>                                                                  |
| BIL (Insulation) Level     | <u>10kV</u>                                                                             |
| Efficiency (@35% Load) %   | <u>N/A</u>                                                                              |
| Impedance Range            | <u>5.0 – 7.0%</u>                                                                       |
| Sound (db)                 | <u>40</u>                                                                               |
| Enclosure Type             | <u>Type-1 Indoor</u>                                                                    |
| Enclosure Size             | See Enclosure Chart                                                                     |
| Finish/Colour              | <u>Semigloss – Black</u>                                                                |
| Standards & Certifications | CSA Certified File No. LR34493, UL Listed File No. E110286, ISO 9001:2015<br>Registered |