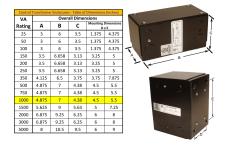

#### SCHEMATIC/DIAGRAM AND DIMENSION PICTURES

Single Phase Control Transformer with a capacity of 1000VA, transforming 208 Volts to 120/240 Volts

**OFFICIAL QUOTE** 