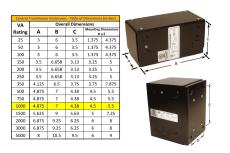

#### **SCHEMATIC/DIAGRAM AND DIMENSION PICTURES**

Single Phase Control Transformer with a capacity of 1000VA, transforming 208 Volts to 120/240 Volts