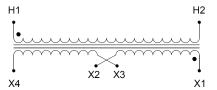

#### **SCHEMATIC/DIAGRAM AND DIMENSION PICTURES**

Single Phase Control Transformer with a capacity of 1000VA, transforming 208 Volts to 120/240 Volts

#### PRODUCT SPECIFICATIONS

| PRODUCT SPECIFICATIONS     |                                                                                      |
|----------------------------|--------------------------------------------------------------------------------------|
| Weight                     | 23 lbs                                                                               |
| Phases                     | 1                                                                                    |
| Connection                 | 1Ph-CT-SD-SD                                                                         |
| Primary Voltage            | 208                                                                                  |
| Primary Max Current        | 4.81A                                                                                |
| Primary Markings           | H1-H2                                                                                |
| Primary Terminals          | <u>Leads</u>                                                                         |
| Secondary Voltage          | 120/240                                                                              |
| Secondary Max Current      | 8.33A                                                                                |
| Secondary Markings         | <u>X1-X2-X3-X4</u>                                                                   |
| Secondary Terminals        | <u>Leads</u>                                                                         |
| Primary Taps               | N/A                                                                                  |
| Conductor Material         | <u>Copper</u>                                                                        |
| Temperatue Rise            | 115°C                                                                                |
| Insuation Class            | 180°C (Class F)                                                                      |
| BIL (Insulation) Level     | <u>10kV</u>                                                                          |
| Efficiency (@35% Load) %   | N/A                                                                                  |
| Impedance Range            | <u>5.0 - 7.0%</u>                                                                    |
| Sound (db)                 | 40                                                                                   |
| Enclosure Type             | Type-1 Indoor                                                                        |
| Enclosure Size             | See Enclosure Chart                                                                  |
| Finish/Colour              | Semigloss - Black                                                                    |
| Standards & Certifications | CSA Certified File No. LR34493, UL Listed File No. E110286, ISO 9001:2015 Registered |