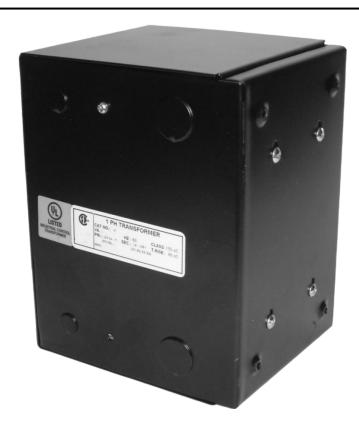

#### **SCHEMATIC/DIAGRAM AND DIMENSION PICTURES**

Single Phase Control Transformer with a capacity of 1000VA, transforming 208 Volts to 120/240 Volts