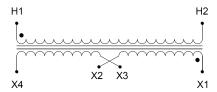

#### **SCHEMATIC/DIAGRAM AND DIMENSION PICTURES**

Single Phase Control Transformer with a capacity of 1000VA, transforming 208 Volts to 120/240 Volts

### **PRODUCT SPECIFICATIONS**

| PRODUCT SPECIFICATIONS     |                                                                                      |
|----------------------------|--------------------------------------------------------------------------------------|
| Weight                     | 23 lbs                                                                               |
| Phases                     | 1                                                                                    |
| Connection                 | 1Ph-CT-SD-SD                                                                         |
| Primary Voltage            | 208                                                                                  |
| Primary Max Current        | 4.81A                                                                                |
| Primary Markings           | <u>H1-H2</u>                                                                         |
| Primary Terminals          | <u>Leads</u>                                                                         |
| Secondary Voltage          | 120/240                                                                              |
| Secondary Max Current      | 8.33A                                                                                |
| Secondary Markings         | <u>X1-X2-X3-X4</u>                                                                   |
| Secondary Terminals        | <u>Leads</u>                                                                         |
| Primary Taps               | N/A                                                                                  |
| Conductor Material         | Copper                                                                               |
| Temperatue Rise            | <u>115°C</u>                                                                         |
| Insuation Class            | 180°C (Class F)                                                                      |
| BIL (Insulation) Level     | <u>10kV</u>                                                                          |
| Efficiency (@35% Load) %   | N/A                                                                                  |
| Impedance Range            | <u>5.0 - 7.0%</u>                                                                    |
| Sound (db)                 | 40                                                                                   |
| Enclosure Type             | Type-1 Indoor                                                                        |
| Enclosure Size             | See Enclosure Chart                                                                  |
| Finish/Colour              | Semigloss - Black                                                                    |
| Standards & Certifications | CSA Certified File No. LR34493, UL Listed File No. E110286, ISO 9001:2015 Registered |