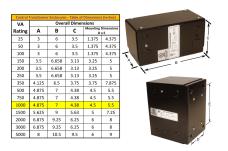

#### **SCHEMATIC/DIAGRAM AND DIMENSION PICTURES**

Single Phase Control Transformer with a capacity of 1000VA, transforming 208 Volts to 120/240 Volts