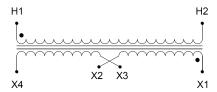

### **PRODUCT SPECIFICATIONS**

| PRODUCT SPECIFICATIONS     |                                                                                      |  |  |
|----------------------------|--------------------------------------------------------------------------------------|--|--|
| Weight                     | 23 lbs                                                                               |  |  |
| Phases                     | 1                                                                                    |  |  |
| Connection                 | 1Ph-CT-SD-SD                                                                         |  |  |
| Primary Voltage            | 208                                                                                  |  |  |
| Primary Max Current        | 4.81A                                                                                |  |  |
| Primary Markings           | <u>H1-H2</u>                                                                         |  |  |
| Primary Terminals          | Leads                                                                                |  |  |
| Secondary Voltage          | 120/240                                                                              |  |  |
| Secondary Max Current      | 8.33A                                                                                |  |  |
| Secondary Markings         | <u>X1-X2-X3-X4</u>                                                                   |  |  |
| Secondary Terminals        | <u>Leads</u>                                                                         |  |  |
| Primary Taps               | N/A                                                                                  |  |  |
| Conductor Material         | Copper                                                                               |  |  |
| Temperatue Rise            | <u>115°C</u>                                                                         |  |  |
| Insuation Class            | 180°C (Class F)                                                                      |  |  |
| BIL (Insulation) Level     | <u>10kV</u>                                                                          |  |  |
| Efficiency (@35% Load) %   | N/A                                                                                  |  |  |
| Impedance Range            | <u>5.0 – 7.0%</u>                                                                    |  |  |
| Sound (db)                 | 40                                                                                   |  |  |
| Enclosure Type             | Type-1 Indoor                                                                        |  |  |
| Enclosure Size             | See Enclosure Chart                                                                  |  |  |
| Finish/Colour              | Semigloss - Black                                                                    |  |  |
| Standards & Certifications | CSA Certified File No. LR34493, UL Listed File No. E110286, ISO 9001:2015 Registered |  |  |