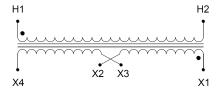

#### SCHEMATIC/DIAGRAM AND DIMENSION PICTURES

Single Phase Control Transformer with a capacity of 1000VA, transforming 208 Volts to 120/240 Volts

**OFFICIAL QUOTE** 

#### **PRODUCT SPECIFICATIONS**

| Weight                     | 23 lbs                                                                                  |
|----------------------------|-----------------------------------------------------------------------------------------|
| Phases                     | 1                                                                                       |
| Connection                 | <u>1Ph-CT-SD-SD</u>                                                                     |
| Primary Voltage            | <u>208</u>                                                                              |
| Primary Max Current        | <u>4.81A</u>                                                                            |
| Primary Markings           | <u>H1-H2</u>                                                                            |
| Primary Terminals          | Leads                                                                                   |
| Secondary Voltage          | 120/240                                                                                 |
| Secondary Max Current      | <u>8.33A</u>                                                                            |
| Secondary Markings         | <u>X1-X2-X3-X4</u>                                                                      |
| Secondary Terminals        | <u>Leads</u>                                                                            |
| Primary Taps               | N/A                                                                                     |
| Conductor Material         | <u>Copper</u>                                                                           |
| Temperatue Rise            | <u>115°C</u>                                                                            |
| Insuation Class            | <u>180°C (Class F)</u>                                                                  |
| BIL (Insulation) Level     | <u>10kV</u>                                                                             |
| Efficiency (@35% Load) %   | <u>N/A</u>                                                                              |
| Impedance Range            | <u>5.0 – 7.0%</u>                                                                       |
| Sound (db)                 | <u>40</u>                                                                               |
| Enclosure Type             | Type-1 Indoor                                                                           |
| Enclosure Size             | See Enclosure Chart                                                                     |
| Finish/Colour              | <u>Semigloss – Black</u>                                                                |
| Standards & Certifications | CSA Certified File No. LR34493, UL Listed File No. E110286, ISO 9001:2015<br>Registered |