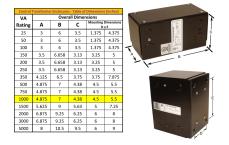

#### SCHEMATIC/DIAGRAM AND DIMENSION PICTURES

Single Phase Control Transformer with a capacity of 1000VA, transforming 208 Volts to 120/240 Volts

**OFFICIAL QUOTE** 