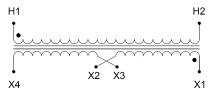

#### **SCHEMATIC/DIAGRAM AND DIMENSION PICTURES**

Single Phase Control Transformer with a capacity of 1000VA, transforming 208 Volts to 120/240 Volts

### **PRODUCT SPECIFICATIONS**

| PRODUCT SPECIFICATIONS     |                                                                                      |
|----------------------------|--------------------------------------------------------------------------------------|
| Weight                     | 23 lbs                                                                               |
| Phases                     | 1                                                                                    |
| Connection                 | 1Ph-CT-SD-SD                                                                         |
| Primary Voltage            | 208                                                                                  |
| Primary Max Current        | 4.81A                                                                                |
| Primary Markings           | <u>H1-H2</u>                                                                         |
| Primary Terminals          | <u>Leads</u>                                                                         |
| Secondary Voltage          | 120/240                                                                              |
| Secondary Max Current      | 8.33A                                                                                |
| Secondary Markings         | <u>X1-X2-X3-X4</u>                                                                   |
| Secondary Terminals        | <u>Leads</u>                                                                         |
| Primary Taps               | N/A                                                                                  |
| Conductor Material         | Copper                                                                               |
| Temperatue Rise            | <u>115°C</u>                                                                         |
| Insuation Class            | 180°C (Class F)                                                                      |
| BIL (Insulation) Level     | <u>10kV</u>                                                                          |
| Efficiency (@35% Load) %   | N/A                                                                                  |
| Impedance Range            | <u>5.0 - 7.0%</u>                                                                    |
| Sound (db)                 | 40                                                                                   |
| Enclosure Type             | Type-1 Indoor                                                                        |
| Enclosure Size             | See Enclosure Chart                                                                  |
| Finish/Colour              | Semigloss - Black                                                                    |
| Standards & Certifications | CSA Certified File No. LR34493, UL Listed File No. E110286, ISO 9001:2015 Registered |