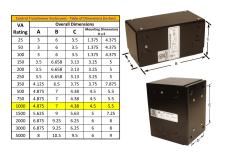

#### **SCHEMATIC/DIAGRAM AND DIMENSION PICTURES**

Single Phase Control Transformer with a capacity of 1000VA, transforming 208 Volts to 120/240 Volts