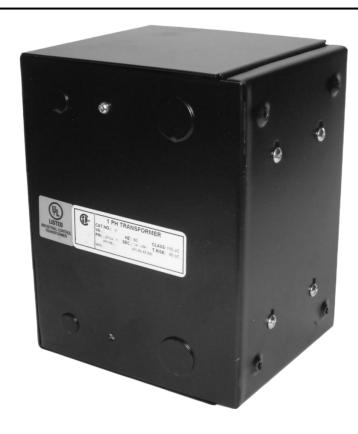

## 1000VA 208 VOLTS TO 120/240 VOLTS SINGLE PHASE CONTROL TRANSFORMER

\$518.70 CAD

Single Phase Control Transformer with a capacity of 1000VA, transforming 208 Volts to 120/240 Volts

**SKU:** CE1000B-K

**Categories:** Control Transformers

#### **SCHEMATIC/DIAGRAM AND DIMENSION PICTURES**

Single Phase Control Transformer with a capacity of 1000VA, transforming 208 Volts to 120/240 Volts

### **PRODUCT SPECIFICATIONS**

| PRODUCT SPECIFICATIONS     |                                                                                      |
|----------------------------|--------------------------------------------------------------------------------------|
| Weight                     | 23 lbs                                                                               |
| Phases                     | 1                                                                                    |
| Connection                 | 1Ph-CT-SD-SD                                                                         |
| Primary Voltage            | 208                                                                                  |
| Primary Max Current        | 4.81A                                                                                |
| Primary Markings           | <u>H1-H2</u>                                                                         |
| Primary Terminals          | <u>Leads</u>                                                                         |
| Secondary Voltage          | 120/240                                                                              |
| Secondary Max Current      | 8.33A                                                                                |
| Secondary Markings         | <u>X1-X2-X3-X4</u>                                                                   |
| Secondary Terminals        | <u>Leads</u>                                                                         |
| Primary Taps               | N/A                                                                                  |
| Conductor Material         | Copper                                                                               |
| Temperatue Rise            | <u>115°C</u>                                                                         |
| Insuation Class            | 180°C (Class F)                                                                      |
| BIL (Insulation) Level     | <u>10kV</u>                                                                          |
| Efficiency (@35% Load) %   | N/A                                                                                  |
| Impedance Range            | <u>5.0 - 7.0%</u>                                                                    |
| Sound (db)                 | 40                                                                                   |
| Enclosure Type             | Type-1 Indoor                                                                        |
| Enclosure Size             | See Enclosure Chart                                                                  |
| Finish/Colour              | Semigloss - Black                                                                    |
| Standards & Certifications | CSA Certified File No. LR34493, UL Listed File No. E110286, ISO 9001:2015 Registered |