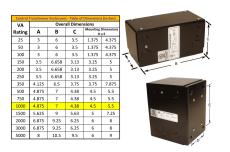

#### **SCHEMATIC/DIAGRAM AND DIMENSION PICTURES**

Single Phase Control Transformer with a capacity of 1000VA, transforming 208 Volts to 120/240 Volts

### **PRODUCT SPECIFICATIONS**

| PRODUCT SPECIFICATIONS     |                                                                                      |
|----------------------------|--------------------------------------------------------------------------------------|
| Weight                     | 23 lbs                                                                               |
| Phases                     | 1                                                                                    |
| Connection                 | 1Ph-CT-SD-SD                                                                         |
| Primary Voltage            | 208                                                                                  |
| Primary Max Current        | 4.81A                                                                                |
| Primary Markings           | <u>H1-H2</u>                                                                         |
| Primary Terminals          | <u>Leads</u>                                                                         |
| Secondary Voltage          | 120/240                                                                              |
| Secondary Max Current      | 8.33A                                                                                |
| Secondary Markings         | <u>X1-X2-X3-X4</u>                                                                   |
| Secondary Terminals        | <u>Leads</u>                                                                         |
| Primary Taps               | N/A                                                                                  |
| Conductor Material         | Copper                                                                               |
| Temperatue Rise            | <u>115°C</u>                                                                         |
| Insuation Class            | 180°C (Class F)                                                                      |
| BIL (Insulation) Level     | <u>10kV</u>                                                                          |
| Efficiency (@35% Load) %   | N/A                                                                                  |
| Impedance Range            | <u>5.0 - 7.0%</u>                                                                    |
| Sound (db)                 | 40                                                                                   |
| Enclosure Type             | Type-1 Indoor                                                                        |
| Enclosure Size             | See Enclosure Chart                                                                  |
| Finish/Colour              | Semigloss - Black                                                                    |
| Standards & Certifications | CSA Certified File No. LR34493, UL Listed File No. E110286, ISO 9001:2015 Registered |