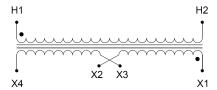

#### **SCHEMATIC/DIAGRAM AND DIMENSION PICTURES**

Single Phase Control Transformer with a capacity of 1000VA, transforming 208 Volts to 120/240 Volts

### **PRODUCT SPECIFICATIONS**

| PRODUCT SPECIFICATIONS     |                                                                                      |
|----------------------------|--------------------------------------------------------------------------------------|
| Weight                     | 23 lbs                                                                               |
| Phases                     | 1                                                                                    |
| Connection                 | 1Ph-CT-SD-SD                                                                         |
| Primary Voltage            | 208                                                                                  |
| Primary Max Current        | 4.81A                                                                                |
| Primary Markings           | <u>H1-H2</u>                                                                         |
| Primary Terminals          | <u>Leads</u>                                                                         |
| Secondary Voltage          | 120/240                                                                              |
| Secondary Max Current      | 8.33A                                                                                |
| Secondary Markings         | <u>X1-X2-X3-X4</u>                                                                   |
| Secondary Terminals        | <u>Leads</u>                                                                         |
| Primary Taps               | N/A                                                                                  |
| Conductor Material         | Copper                                                                               |
| Temperatue Rise            | <u>115°C</u>                                                                         |
| Insuation Class            | 180°C (Class F)                                                                      |
| BIL (Insulation) Level     | <u>10kV</u>                                                                          |
| Efficiency (@35% Load) %   | N/A                                                                                  |
| Impedance Range            | <u>5.0 - 7.0%</u>                                                                    |
| Sound (db)                 | 40                                                                                   |
| Enclosure Type             | Type-1 Indoor                                                                        |
| Enclosure Size             | See Enclosure Chart                                                                  |
| Finish/Colour              | Semigloss - Black                                                                    |
| Standards & Certifications | CSA Certified File No. LR34493, UL Listed File No. E110286, ISO 9001:2015 Registered |