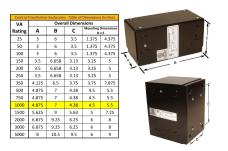

#### **SCHEMATIC/DIAGRAM AND DIMENSION PICTURES**

Single Phase Control Transformer with a capacity of 1000VA, transforming 208 Volts to 120/240 Volts