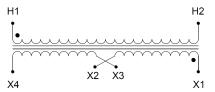

#### **SCHEMATIC/DIAGRAM AND DIMENSION PICTURES**

Single Phase Control Transformer with a capacity of 1000VA, transforming 208 Volts to 120/240 Volts

### **PRODUCT SPECIFICATIONS**

| PRODUCT SPECIFICATIONS     |                                                                                      |
|----------------------------|--------------------------------------------------------------------------------------|
| Weight                     | 23 lbs                                                                               |
| Phases                     | 1                                                                                    |
| Connection                 | 1Ph-CT-SD-SD                                                                         |
| Primary Voltage            | 208                                                                                  |
| Primary Max Current        | 4.81A                                                                                |
| Primary Markings           | <u>H1-H2</u>                                                                         |
| Primary Terminals          | <u>Leads</u>                                                                         |
| Secondary Voltage          | 120/240                                                                              |
| Secondary Max Current      | 8.33A                                                                                |
| Secondary Markings         | <u>X1-X2-X3-X4</u>                                                                   |
| Secondary Terminals        | <u>Leads</u>                                                                         |
| Primary Taps               | N/A                                                                                  |
| Conductor Material         | Copper                                                                               |
| Temperatue Rise            | <u>115°C</u>                                                                         |
| Insuation Class            | 180°C (Class F)                                                                      |
| BIL (Insulation) Level     | <u>10kV</u>                                                                          |
| Efficiency (@35% Load) %   | N/A                                                                                  |
| Impedance Range            | <u>5.0 - 7.0%</u>                                                                    |
| Sound (db)                 | 40                                                                                   |
| Enclosure Type             | Type-1 Indoor                                                                        |
| Enclosure Size             | See Enclosure Chart                                                                  |
| Finish/Colour              | Semigloss - Black                                                                    |
| Standards & Certifications | CSA Certified File No. LR34493, UL Listed File No. E110286, ISO 9001:2015 Registered |