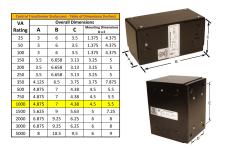

#### **SCHEMATIC/DIAGRAM AND DIMENSION PICTURES**

Single Phase Control Transformer with a capacity of 1000VA, transforming 208 Volts to 120/240 Volts