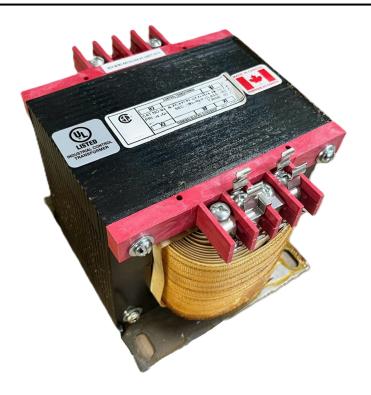

## 1000VA 208 VOLTS TO 120/240 VOLTS SINGLE PHASE CONTROL TRANSFORMER

\$344.11 USD

Single Phase Control Transformer with a capacity of 1000VA, transforming 208 Volts to 120/240 Volts

**SKU:** CS1000B-K

**Categories:** Control Transformers

#### **SCHEMATIC/DIAGRAM AND DIMENSION PICTURES**

Single Phase Control Transformer with a capacity of 1000VA, transforming 208 Volts to 120/240 Volts