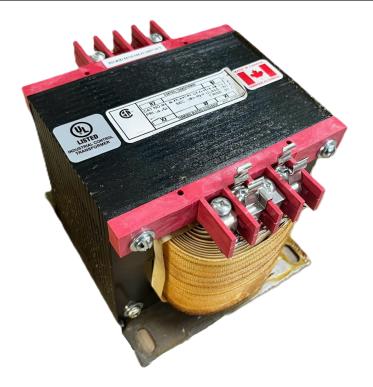

# \$471.38 CAD

Single Phase Control Transformer with a capacity of 1000VA, transforming 208 Volts to 120/240 Volts

SKU: CS1000B-K Categories: <u>Control Transformers</u>

#### SCHEMATIC/DIAGRAM AND DIMENSION PICTURES

Single Phase Control Transformer with a capacity of 1000VA, transforming 208 Volts to 120/240 Volts

**OFFICIAL QUOTE** 