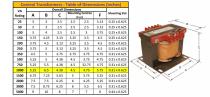

#### SCHEMATIC/DIAGRAM AND DIMENSION PICTURES

Single Phase Control Transformer with a capacity of 1000VA, transforming 208 Volts to 120/240 Volts

**OFFICIAL QUOTE** 

#### **PRODUCT SPECIFICATIONS**

| Weight                     | 23 lbs                                                                                                |
|----------------------------|-------------------------------------------------------------------------------------------------------|
| Phases                     | 1                                                                                                     |
| Connection                 | <u>1Ph-CT-SD-SD</u>                                                                                   |
| Primary Voltage            | 208                                                                                                   |
| Primary Max Current        | <u>4.81A</u>                                                                                          |
| Primary Markings           | <u>H1-H2</u>                                                                                          |
| Primary Terminals          | Terminals                                                                                             |
| Secondary Voltage          | 120/240                                                                                               |
| Secondary Max Current      | <u>8.33A</u>                                                                                          |
| Secondary Markings         | <u>X1-X2-X3-X4</u>                                                                                    |
| Secondary Terminals        | Terminals                                                                                             |
| Primary Taps               | N/A                                                                                                   |
| Conductor Material         | Copper                                                                                                |
| Temperatue Rise            | <u>115°C</u>                                                                                          |
| Insuation Class            | <u>180°C (Class F)</u>                                                                                |
| BIL (Insulation) Level     | <u>10kV</u>                                                                                           |
| Efficiency (@35% Load) %   | N/A                                                                                                   |
| Impedance Range            | <u>5.0 – 7.0%</u>                                                                                     |
| Sound (db)                 | <u>40</u>                                                                                             |
| Enclosure Type             | Core & Coil                                                                                           |
| Enclosure Size             | See Core & Coil Chart                                                                                 |
| Finish/Colour              | N/A                                                                                                   |
| Standards & Certifications | <u>CSA Certified File No. LR34493, UL Listed File No. E110286, ISO 9001:2015</u><br><u>Registered</u> |