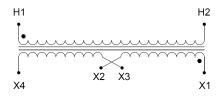

#### SCHEMATIC/DIAGRAM AND DIMENSION PICTURES

Single Phase Control Transformer with a capacity of 1000VA, transforming 208 Volts to 120/240 Volts

**OFFICIAL QUOTE** 

#### **PRODUCT SPECIFICATIONS**

| Weight                     | 23 lbs                                                                                                |
|----------------------------|-------------------------------------------------------------------------------------------------------|
| Phases                     | 1                                                                                                     |
| Connection                 | <u>1Ph-CT-SD-SD</u>                                                                                   |
| Primary Voltage            | 208                                                                                                   |
| Primary Max Current        | <u>4.81A</u>                                                                                          |
| Primary Markings           | <u>H1-H2</u>                                                                                          |
| Primary Terminals          | Terminals                                                                                             |
| Secondary Voltage          | 120/240                                                                                               |
| Secondary Max Current      | <u>8.33A</u>                                                                                          |
| Secondary Markings         | <u>X1-X2-X3-X4</u>                                                                                    |
| Secondary Terminals        | Terminals                                                                                             |
| Primary Taps               | N/A                                                                                                   |
| Conductor Material         | Copper                                                                                                |
| Temperatue Rise            | <u>115°C</u>                                                                                          |
| Insuation Class            | <u>180°C (Class F)</u>                                                                                |
| BIL (Insulation) Level     | <u>10kV</u>                                                                                           |
| Efficiency (@35% Load) %   | N/A                                                                                                   |
| Impedance Range            | <u>5.0 – 7.0%</u>                                                                                     |
| Sound (db)                 | <u>40</u>                                                                                             |
| Enclosure Type             | Core & Coil                                                                                           |
| Enclosure Size             | See Core & Coil Chart                                                                                 |
| Finish/Colour              | N/A                                                                                                   |
| Standards & Certifications | <u>CSA Certified File No. LR34493, UL Listed File No. E110286, ISO 9001:2015</u><br><u>Registered</u> |