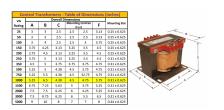

#### **SCHEMATIC/DIAGRAM AND DIMENSION PICTURES**

Single Phase Control Transformer with a capacity of 1000VA, transforming 208 Volts to 120/240 Volts