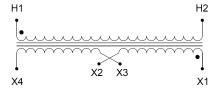

#### **SCHEMATIC/DIAGRAM AND DIMENSION PICTURES**

Single Phase Control Transformer with a capacity of 1000VA, transforming 208 Volts to 120/240 Volts

### **PRODUCT SPECIFICATIONS**

| PRODUCT SPECIFICATIONS     |                                                                                      |
|----------------------------|--------------------------------------------------------------------------------------|
| Weight                     | 23 lbs                                                                               |
| Phases                     | 1                                                                                    |
| Connection                 | 1Ph-CT-SD-SD                                                                         |
| Primary Voltage            | 208                                                                                  |
| Primary Max Current        | 4.81A                                                                                |
| Primary Markings           | <u>H1-H2</u>                                                                         |
| Primary Terminals          | <u>Terminals</u>                                                                     |
| Secondary Voltage          | 120/240                                                                              |
| Secondary Max Current      | 8.33A                                                                                |
| Secondary Markings         | <u>X1-X2-X3-X4</u>                                                                   |
| Secondary Terminals        | <u>Terminals</u>                                                                     |
| Primary Taps               | N/A                                                                                  |
| Conductor Material         | Copper                                                                               |
| Temperatue Rise            | <u>115°C</u>                                                                         |
| Insuation Class            | 180°C (Class F)                                                                      |
| BIL (Insulation) Level     | <u>10kV</u>                                                                          |
| Efficiency (@35% Load) %   | N/A                                                                                  |
| Impedance Range            | <u>5.0 - 7.0%</u>                                                                    |
| Sound (db)                 | 40                                                                                   |
| Enclosure Type             | Core & Coil                                                                          |
| Enclosure Size             | See Core & Coil Chart                                                                |
| Finish/Colour              | N/A                                                                                  |
| Standards & Certifications | CSA Certified File No. LR34493, UL Listed File No. E110286, ISO 9001:2015 Registered |