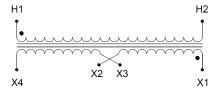

### SCHEMATIC/DIAGRAM AND DIMENSION PICTURES

Single Phase Control Transformer with a capacity of 1000VA, transforming 208 Volts to 120/240 Volts

## **PRODUCT SPECIFICATIONS**

| Weight                     | 23 lbs                                                                               |
|----------------------------|--------------------------------------------------------------------------------------|
| Phases                     | 1                                                                                    |
| Connection                 | 1Ph-CT-SD-SD                                                                         |
| Primary Voltage            | 208                                                                                  |
| Primary Max Current        | 4.81A                                                                                |
| Primary Markings           | <u>H1-H2</u>                                                                         |
| Primary Terminals          | <u>Terminals</u>                                                                     |
| Secondary Voltage          | 120/240                                                                              |
| Secondary Max Current      | 8.33A                                                                                |
| Secondary Markings         | <u>X1-X2-X3-X4</u>                                                                   |
| Secondary Terminals        | <u>Terminals</u>                                                                     |
| Primary Taps               | N/A                                                                                  |
| Conductor Material         | Copper                                                                               |
| Temperatue Rise            | <u>115°C</u>                                                                         |
| Insuation Class            | 180°C (Class F)                                                                      |
| BIL (Insulation) Level     | <u>10kV</u>                                                                          |
| Efficiency (@35% Load) %   | N/A                                                                                  |
| Impedance Range            | <u>5.0 - 7.0%</u>                                                                    |
| Sound (db)                 | 40                                                                                   |
| Enclosure Type             | Core & Coil                                                                          |
| Enclosure Size             | See Core & Coil Chart                                                                |
| Finish/Colour              | N/A                                                                                  |
| Standards & Certifications | CSA Certified File No. LR34493, UL Listed File No. E110286, ISO 9001:2015 Registered |