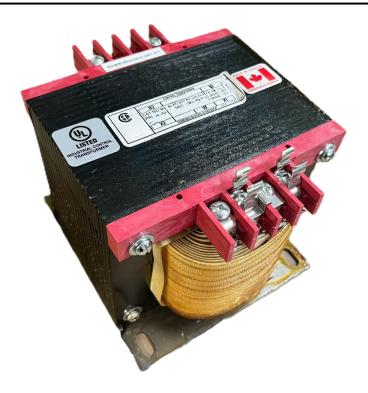

# 1000VA 208 VOLTS TO 120/240 VOLTS SINGLE PHASE CONTROL TRANSFORMER

\$471.38 CAD

Single Phase Control Transformer with a capacity of 1000VA, transforming 208 Volts to 120/240 Volts

**SKU:** CS1000B-K

**Categories:** Control Transformers

## **PRODUCT SPECIFICATIONS**

| Weight                     | 23 lbs                                                                               |
|----------------------------|--------------------------------------------------------------------------------------|
| Phases                     | 1                                                                                    |
| Connection                 | 1Ph-CT-SD-SD                                                                         |
| Primary Voltage            | 208                                                                                  |
| Primary Max Current        | 4.81A                                                                                |
| Primary Markings           | <u>H1-H2</u>                                                                         |
| Primary Terminals          | <u>Terminals</u>                                                                     |
| Secondary Voltage          | 120/240                                                                              |
| Secondary Max Current      | 8.33A                                                                                |
| Secondary Markings         | <u>X1-X2-X3-X4</u>                                                                   |
| Secondary Terminals        | <u>Terminals</u>                                                                     |
| Primary Taps               | N/A                                                                                  |
| Conductor Material         | Copper                                                                               |
| Temperatue Rise            | <u>115°C</u>                                                                         |
| Insuation Class            | 180°C (Class F)                                                                      |
| BIL (Insulation) Level     | <u>10kV</u>                                                                          |
| Efficiency (@35% Load) %   | N/A                                                                                  |
| Impedance Range            | <u>5.0 - 7.0%</u>                                                                    |
| Sound (db)                 | 40                                                                                   |
| Enclosure Type             | Core & Coil                                                                          |
| Enclosure Size             | See Core & Coil Chart                                                                |
| Finish/Colour              | N/A                                                                                  |
| Standards & Certifications | CSA Certified File No. LR34493, UL Listed File No. E110286, ISO 9001:2015 Registered |