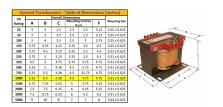

### SCHEMATIC/DIAGRAM AND DIMENSION PICTURES

Single Phase Control Transformer with a capacity of 1000VA, transforming 208 Volts to 120/240 Volts