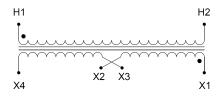

#### SCHEMATIC/DIAGRAM AND DIMENSION PICTURES

Single Phase Control Transformer with a capacity of 1000VA, transforming 208 Volts to 120/240 Volts

**OFFICIAL QUOTE** 

#### **PRODUCT SPECIFICATIONS**

| Weight                     | 23 lbs                                                                                  |
|----------------------------|-----------------------------------------------------------------------------------------|
| Phases                     | 1                                                                                       |
| Connection                 | <u>1Ph-CT-SD-SD</u>                                                                     |
| Primary Voltage            | 208                                                                                     |
| Primary Max Current        | <u>4.81A</u>                                                                            |
| Primary Markings           | <u>H1-H2</u>                                                                            |
| Primary Terminals          | Terminals                                                                               |
| Secondary Voltage          | 120/240                                                                                 |
| Secondary Max Current      | <u>8.33A</u>                                                                            |
| Secondary Markings         | <u>X1-X2-X3-X4</u>                                                                      |
| Secondary Terminals        | Terminals                                                                               |
| Primary Taps               | N/A                                                                                     |
| Conductor Material         | <u>Copper</u>                                                                           |
| Temperatue Rise            | <u>115°C</u>                                                                            |
| Insuation Class            | <u>180°C (Class F)</u>                                                                  |
| BIL (Insulation) Level     | <u>10kV</u>                                                                             |
| Efficiency (@35% Load) %   | <u>N/A</u>                                                                              |
| Impedance Range            | <u>5.0 – 7.0%</u>                                                                       |
| Sound (db)                 | <u>40</u>                                                                               |
| Enclosure Type             | Core & Coil                                                                             |
| Enclosure Size             | See Core & Coil Chart                                                                   |
| Finish/Colour              | N/A                                                                                     |
| Standards & Certifications | CSA Certified File No. LR34493, UL Listed File No. E110286, ISO 9001:2015<br>Registered |