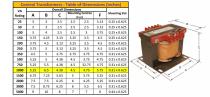

#### SCHEMATIC/DIAGRAM AND DIMENSION PICTURES

Single Phase Control Transformer with a capacity of 1000VA, transforming 208 Volts to 120/240 Volts

**OFFICIAL QUOTE** 

#### **PRODUCT SPECIFICATIONS**

| Weight                     | 23 lbs                                                                                  |
|----------------------------|-----------------------------------------------------------------------------------------|
| Phases                     | 1                                                                                       |
| Connection                 | <u>1Ph-CT-SD-SD</u>                                                                     |
| Primary Voltage            | 208                                                                                     |
| Primary Max Current        | <u>4.81A</u>                                                                            |
| Primary Markings           | <u>H1-H2</u>                                                                            |
| Primary Terminals          | Terminals                                                                               |
| Secondary Voltage          | 120/240                                                                                 |
| Secondary Max Current      | <u>8.33A</u>                                                                            |
| Secondary Markings         | <u>X1-X2-X3-X4</u>                                                                      |
| Secondary Terminals        | Terminals                                                                               |
| Primary Taps               | N/A                                                                                     |
| Conductor Material         | <u>Copper</u>                                                                           |
| Temperatue Rise            | <u>115°C</u>                                                                            |
| Insuation Class            | <u>180°C (Class F)</u>                                                                  |
| BIL (Insulation) Level     | <u>10kV</u>                                                                             |
| Efficiency (@35% Load) %   | <u>N/A</u>                                                                              |
| Impedance Range            | <u>5.0 – 7.0%</u>                                                                       |
| Sound (db)                 | <u>40</u>                                                                               |
| Enclosure Type             | Core & Coil                                                                             |
| Enclosure Size             | See Core & Coil Chart                                                                   |
| Finish/Colour              | N/A                                                                                     |
| Standards & Certifications | CSA Certified File No. LR34493, UL Listed File No. E110286, ISO 9001:2015<br>Registered |