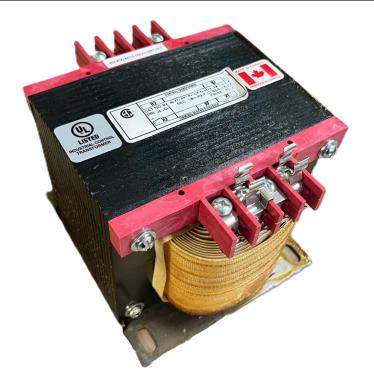

# \$471.38 CAD

Single Phase Control Transformer with a capacity of 1000VA, transforming 208 Volts to 120/240 Volts

SKU: CS1000B-K Categories: <u>Control Transformers</u>

#### 1000VA 208 VOLTS TO 120/240 VOLTS SINGLE PHASE CONTROL TRANSFORMER

| VA                   | 1000       | - |
|----------------------|------------|---|
| Country/Manufacturer | Canada/RPM |   |