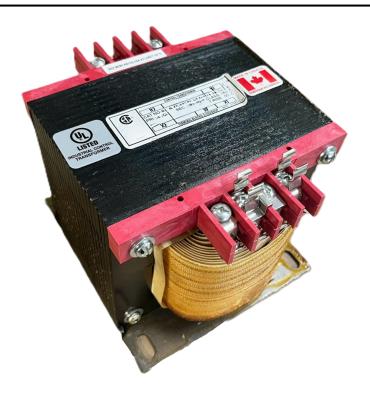

# 1000VA 208 VOLTS TO 120/240 VOLTS SINGLE PHASE CONTROL TRANSFORMER

\$471.38 CAD

Single Phase Control Transformer with a capacity of 1000VA, transforming 208 Volts to 120/240 Volts

**SKU:** CS1000B-K

**Categories:** Control Transformers

### SCHEMATIC/DIAGRAM AND DIMENSION PICTURES

Single Phase Control Transformer with a capacity of 1000VA, transforming 208 Volts to 120/240 Volts