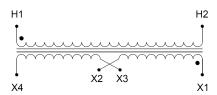

### SCHEMATIC/DIAGRAM AND DIMENSION PICTURES

Single Phase Control Transformer with a capacity of 1000VA, transforming 208 Volts to 120/240 Volts

## **PRODUCT SPECIFICATIONS**

| PRODUCT SPECIFICATIONS     |                                                                                      |
|----------------------------|--------------------------------------------------------------------------------------|
| Weight                     | 23 lbs                                                                               |
| Phases                     | 1                                                                                    |
| Connection                 | 1Ph-CT-SD-SD                                                                         |
| Primary Voltage            | 208                                                                                  |
| Primary Max Current        | 4.81A                                                                                |
| Primary Markings           | <u>H1-H2</u>                                                                         |
| Primary Terminals          | <u>Terminals</u>                                                                     |
| Secondary Voltage          | 120/240                                                                              |
| Secondary Max Current      | 8.33A                                                                                |
| Secondary Markings         | <u>X1-X2-X3-X4</u>                                                                   |
| Secondary Terminals        | <u>Terminals</u>                                                                     |
| Primary Taps               | N/A                                                                                  |
| Conductor Material         | Copper                                                                               |
| Temperatue Rise            | <u>115°C</u>                                                                         |
| Insuation Class            | 180°C (Class F)                                                                      |
| BIL (Insulation) Level     | <u>10kV</u>                                                                          |
| Efficiency (@35% Load) %   | N/A                                                                                  |
| Impedance Range            | <u>5.0 - 7.0%</u>                                                                    |
| Sound (db)                 | 40                                                                                   |
| Enclosure Type             | Core & Coil                                                                          |
| Enclosure Size             | See Core & Coil Chart                                                                |
| Finish/Colour              | N/A                                                                                  |
| Standards & Certifications | CSA Certified File No. LR34493, UL Listed File No. E110286, ISO 9001:2015 Registered |