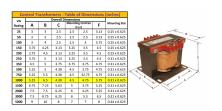

### SCHEMATIC/DIAGRAM AND DIMENSION PICTURES

Single Phase Control Transformer with a capacity of 1000VA, transforming 208 Volts to 120/240 Volts