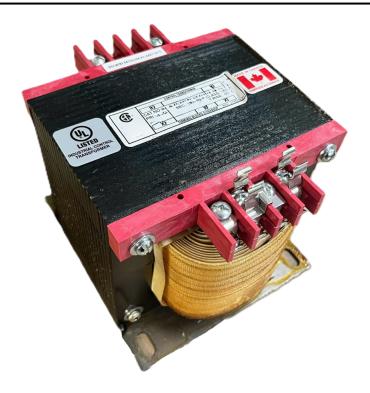

## 1000VA 208 VOLTS TO 120/240 VOLTS SINGLE PHASE CONTROL TRANSFORMER

\$471.38 CAD

Single Phase Control Transformer with a capacity of 1000VA, transforming 208 Volts to 120/240 Volts

**SKU:** CS1000B-K

**Categories:** Control Transformers

### **PRODUCT SPECIFICATIONS**

| PRODUCT SPECIFICATIONS     |                                                                                      |
|----------------------------|--------------------------------------------------------------------------------------|
| Weight                     | 23 lbs                                                                               |
| Phases                     | 1                                                                                    |
| Connection                 | 1Ph-CT-SD-SD                                                                         |
| Primary Voltage            | 208                                                                                  |
| Primary Max Current        | 4.81A                                                                                |
| Primary Markings           | <u>H1-H2</u>                                                                         |
| Primary Terminals          | <u>Terminals</u>                                                                     |
| Secondary Voltage          | 120/240                                                                              |
| Secondary Max Current      | 8.33A                                                                                |
| Secondary Markings         | <u>X1-X2-X3-X4</u>                                                                   |
| Secondary Terminals        | <u>Terminals</u>                                                                     |
| Primary Taps               | N/A                                                                                  |
| Conductor Material         | Copper                                                                               |
| Temperatue Rise            | <u>115°C</u>                                                                         |
| Insuation Class            | 180°C (Class F)                                                                      |
| BIL (Insulation) Level     | <u>10kV</u>                                                                          |
| Efficiency (@35% Load) %   | N/A                                                                                  |
| Impedance Range            | <u>5.0 - 7.0%</u>                                                                    |
| Sound (db)                 | 40                                                                                   |
| Enclosure Type             | Core & Coil                                                                          |
| Enclosure Size             | See Core & Coil Chart                                                                |
| Finish/Colour              | N/A                                                                                  |
| Standards & Certifications | CSA Certified File No. LR34493, UL Listed File No. E110286, ISO 9001:2015 Registered |