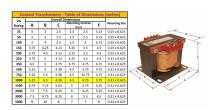

#### **SCHEMATIC/DIAGRAM AND DIMENSION PICTURES**

Single Phase Control Transformer with a capacity of 1000VA, transforming 208 Volts to 120/240 Volts