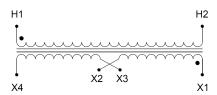

#### **SCHEMATIC/DIAGRAM AND DIMENSION PICTURES**

Single Phase Control Transformer with a capacity of 1000VA, transforming 208 Volts to 120/240 Volts

### **PRODUCT SPECIFICATIONS**

| PRODUCT SPECIFICATIONS     |                                                                                      |
|----------------------------|--------------------------------------------------------------------------------------|
| Weight                     | 23 lbs                                                                               |
| Phases                     | 1                                                                                    |
| Connection                 | 1Ph-CT-SD-SD                                                                         |
| Primary Voltage            | 208                                                                                  |
| Primary Max Current        | 4.81A                                                                                |
| Primary Markings           | <u>H1-H2</u>                                                                         |
| Primary Terminals          | <u>Terminals</u>                                                                     |
| Secondary Voltage          | 120/240                                                                              |
| Secondary Max Current      | 8.33A                                                                                |
| Secondary Markings         | <u>X1-X2-X3-X4</u>                                                                   |
| Secondary Terminals        | <u>Terminals</u>                                                                     |
| Primary Taps               | N/A                                                                                  |
| Conductor Material         | Copper                                                                               |
| Temperatue Rise            | <u>115°C</u>                                                                         |
| Insuation Class            | 180°C (Class F)                                                                      |
| BIL (Insulation) Level     | <u>10kV</u>                                                                          |
| Efficiency (@35% Load) %   | N/A                                                                                  |
| Impedance Range            | <u>5.0 - 7.0%</u>                                                                    |
| Sound (db)                 | 40                                                                                   |
| Enclosure Type             | Core & Coil                                                                          |
| Enclosure Size             | See Core & Coil Chart                                                                |
| Finish/Colour              | N/A                                                                                  |
| Standards & Certifications | CSA Certified File No. LR34493, UL Listed File No. E110286, ISO 9001:2015 Registered |