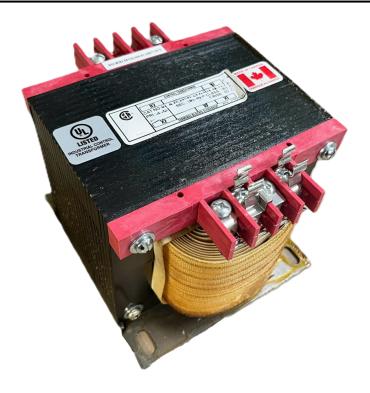

## 1000VA 208 VOLTS TO 120/240 VOLTS SINGLE PHASE CONTROL TRANSFORMER

\$471.38 CAD

Single Phase Control Transformer with a capacity of 1000VA, transforming 208 Volts to 120/240 Volts

**SKU:** CS1000B-K

**Categories:** Control Transformers

#### **SCHEMATIC/DIAGRAM AND DIMENSION PICTURES**

Single Phase Control Transformer with a capacity of 1000VA, transforming 208 Volts to 120/240 Volts