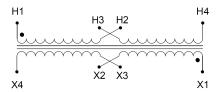

#### **SCHEMATIC/DIAGRAM AND DIMENSION PICTURES**

| VA     | Overall Dimensions |       |      |                              |       |
|--------|--------------------|-------|------|------------------------------|-------|
| Rating | Α                  | В     | С    | Mounting Dimensions<br>D x E |       |
| 25     | 3                  | 6     | 3.5  | 1.375                        | 4.375 |
| 50     | 3                  | 6     | 3.5  | 1.375                        | 4.375 |
| 100    | 3                  | 6     | 3.5  | 1.375                        | 4.375 |
| 150    | 3.5                | 6.658 | 3.13 | 3.25                         | 5     |
| 200    | 3.5                | 6.658 | 3.13 | 3.25                         | 5     |
| 250    | 3.5                | 6.658 | 3.13 | 3.25                         | 5     |
| 350    | 4.125              | 6.5   | 3.75 | 3.75                         | 7.875 |
| 500    | 4.875              | 7     | 4.38 | 4.5                          | 5.5   |
| 750    | 4.875              | 7     | 4.38 | 4.5                          | 5.5   |
| 1000   | 4.875              | 7     | 4.38 | 4.5                          | 5.5   |
| 1500   | 5.625              | 9     | 5.63 | 5                            | 7.25  |
| 2000   | 6.875              | 9.25  | 6.25 | 6                            | 8     |
| 3000   | 6.875              | 9.25  | 6.25 | 6                            | 8     |
| 5000   | 8                  | 10.5  | 9.5  | 6                            | 9     |

### **PRODUCT SPECIFICATIONS**

| Weight                     | 6 lbs                                                                                |  |  |
|----------------------------|--------------------------------------------------------------------------------------|--|--|
|                            |                                                                                      |  |  |
| Phases                     | 1                                                                                    |  |  |
| Connection                 | 1Ph-CT-DD-SU                                                                         |  |  |
| Primary Voltage            | 120/240                                                                              |  |  |
| Primary Max Current        | 8.33A                                                                                |  |  |
| Primary Markings           | <u>X1-X2-X3-X4</u>                                                                   |  |  |
| Primary Terminals          | Leads                                                                                |  |  |
| Secondary Voltage          | 240/480                                                                              |  |  |
| Secondary Max Current      | 4.17A                                                                                |  |  |
| Secondary Markings         | H1-H2-H3-H4                                                                          |  |  |
| Secondary Terminals        | <u>Leads</u>                                                                         |  |  |
| Primary Taps               | N/A                                                                                  |  |  |
| Conductor Material         | Copper                                                                               |  |  |
| Temperatue Rise            | <u>115°C</u>                                                                         |  |  |
| Insuation Class            | 180°C (Class F)                                                                      |  |  |
| BIL (Insulation) Level     | 10kV                                                                                 |  |  |
| Efficiency (@35% Load) %   | N/A                                                                                  |  |  |
| Impedance Range            | <u>5.0 – 7.0%</u>                                                                    |  |  |
| Sound (db)                 | 40                                                                                   |  |  |
| Enclosure Type             | Type-1 Indoor                                                                        |  |  |
| Enclosure Size             | See Enclosure Chart                                                                  |  |  |
| Finish/Colour              | Semigloss - Black                                                                    |  |  |
| Standards & Certifications | CSA Certified File No. LR34493, UL Listed File No. E110286, ISO 9001:2015 Registered |  |  |