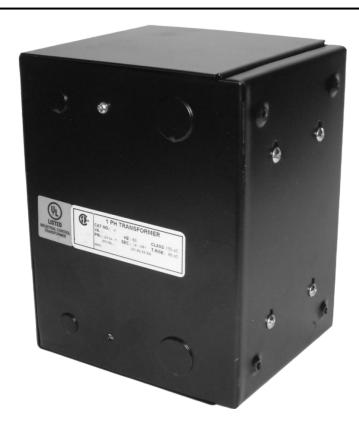

### 1000VA 120/240 VOLTS TO 240/480 VOLTS SINGLE PHASE CONTROL TRANSFORMER

\$553.28 CAD

Single Phase Control Transformer with a capacity of 1000VA, transforming 120/240 Volts to 240/480 Volts

**SKU**: CE1000K-L

Single Phase Control Transformer with a capacity of 1000VA, transforming 120/240 Volts to 240/480 Volts

### **PRODUCT SPECIFICATIONS**

| Weight                     | 6 lbs                                                                                |  |  |
|----------------------------|--------------------------------------------------------------------------------------|--|--|
|                            |                                                                                      |  |  |
| Phases                     | 1                                                                                    |  |  |
| Connection                 | 1Ph-CT-DD-SU                                                                         |  |  |
| Primary Voltage            | 120/240                                                                              |  |  |
| Primary Max Current        | 8.33A                                                                                |  |  |
| Primary Markings           | <u>X1-X2-X3-X4</u>                                                                   |  |  |
| Primary Terminals          | Leads                                                                                |  |  |
| Secondary Voltage          | 240/480                                                                              |  |  |
| Secondary Max Current      | 4.17A                                                                                |  |  |
| Secondary Markings         | H1-H2-H3-H4                                                                          |  |  |
| Secondary Terminals        | <u>Leads</u>                                                                         |  |  |
| Primary Taps               | N/A                                                                                  |  |  |
| Conductor Material         | Copper                                                                               |  |  |
| Temperatue Rise            | <u>115°C</u>                                                                         |  |  |
| Insuation Class            | 180°C (Class F)                                                                      |  |  |
| BIL (Insulation) Level     | 10kV                                                                                 |  |  |
| Efficiency (@35% Load) %   | N/A                                                                                  |  |  |
| Impedance Range            | <u>5.0 – 7.0%</u>                                                                    |  |  |
| Sound (db)                 | 40                                                                                   |  |  |
| Enclosure Type             | Type-1 Indoor                                                                        |  |  |
| Enclosure Size             | See Enclosure Chart                                                                  |  |  |
| Finish/Colour              | Semigloss - Black                                                                    |  |  |
| Standards & Certifications | CSA Certified File No. LR34493, UL Listed File No. E110286, ISO 9001:2015 Registered |  |  |