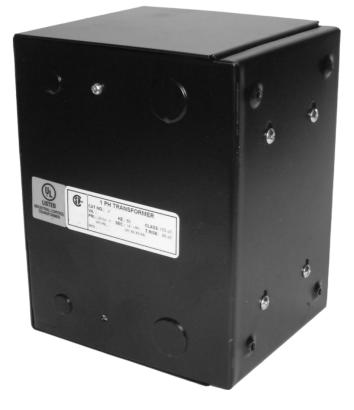

### SCHEMATIC/DIAGRAM AND DIMENSION PICTURES

Single Phase Control Transformer with a capacity of 1000VA, transforming 120/240 Volts to 240/480 Volts

**OFFICIAL QUOTE** 

#### **PRODUCT SPECIFICATIONS**

| Weight                     | 6 lbs                                                                                                 |
|----------------------------|-------------------------------------------------------------------------------------------------------|
| Phases                     | 1                                                                                                     |
| Connection                 | <u>1Ph-CT-DD-SU</u>                                                                                   |
| Primary Voltage            | <u>120/240</u>                                                                                        |
| Primary Max Current        | <u>8.33A</u>                                                                                          |
| Primary Markings           | <u>X1-X2-X3-X4</u>                                                                                    |
| Primary Terminals          | Leads                                                                                                 |
| Secondary Voltage          | 240/480                                                                                               |
| Secondary Max Current      | <u>4.17A</u>                                                                                          |
| Secondary Markings         | <u>H1-H2-H3-H4</u>                                                                                    |
| Secondary Terminals        | <u>Leads</u>                                                                                          |
| Primary Taps               | N/A                                                                                                   |
| Conductor Material         | <u>Copper</u>                                                                                         |
| Temperatue Rise            | <u>115°C</u>                                                                                          |
| Insuation Class            | <u>180°C (Class F)</u>                                                                                |
| BIL (Insulation) Level     | <u>10kV</u>                                                                                           |
| Efficiency (@35% Load) %   | N/A                                                                                                   |
| Impedance Range            | <u>5.0 – 7.0%</u>                                                                                     |
| Sound (db)                 | <u>40</u>                                                                                             |
| Enclosure Type             | Type-1 Indoor                                                                                         |
| Enclosure Size             | See Enclosure Chart                                                                                   |
| Finish/Colour              | <u>Semigloss – Black</u>                                                                              |
| Standards & Certifications | <u>CSA Certified File No. LR34493, UL Listed File No. E110286, ISO 9001:2015</u><br><u>Registered</u> |