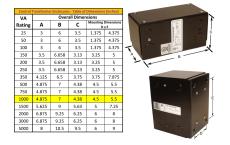

### SCHEMATIC/DIAGRAM AND DIMENSION PICTURES

Single Phase Control Transformer with a capacity of 1000VA, transforming 120/240 Volts to 240/480 Volts

**OFFICIAL QUOTE** 

#### **PRODUCT SPECIFICATIONS**

| Weight                     | 6 lbs                                                                                                 |
|----------------------------|-------------------------------------------------------------------------------------------------------|
| Phases                     | 1                                                                                                     |
| Connection                 | <u>1Ph-CT-DD-SU</u>                                                                                   |
| Primary Voltage            | <u>120/240</u>                                                                                        |
| Primary Max Current        | <u>8.33A</u>                                                                                          |
| Primary Markings           | <u>X1-X2-X3-X4</u>                                                                                    |
| Primary Terminals          | Leads                                                                                                 |
| Secondary Voltage          | 240/480                                                                                               |
| Secondary Max Current      | <u>4.17A</u>                                                                                          |
| Secondary Markings         | <u>H1-H2-H3-H4</u>                                                                                    |
| Secondary Terminals        | <u>Leads</u>                                                                                          |
| Primary Taps               | N/A                                                                                                   |
| Conductor Material         | <u>Copper</u>                                                                                         |
| Temperatue Rise            | <u>115°C</u>                                                                                          |
| Insuation Class            | <u>180°C (Class F)</u>                                                                                |
| BIL (Insulation) Level     | <u>10kV</u>                                                                                           |
| Efficiency (@35% Load) %   | N/A                                                                                                   |
| Impedance Range            | <u>5.0 – 7.0%</u>                                                                                     |
| Sound (db)                 | <u>40</u>                                                                                             |
| Enclosure Type             | Type-1 Indoor                                                                                         |
| Enclosure Size             | See Enclosure Chart                                                                                   |
| Finish/Colour              | <u>Semigloss – Black</u>                                                                              |
| Standards & Certifications | <u>CSA Certified File No. LR34493, UL Listed File No. E110286, ISO 9001:2015</u><br><u>Registered</u> |