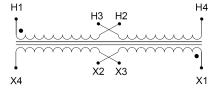

### SCHEMATIC/DIAGRAM AND DIMENSION PICTURES

Single Phase Control Transformer with a capacity of 1000VA, transforming 120/240 Volts to 240/480 Volts

**OFFICIAL QUOTE** 

#### **PRODUCT SPECIFICATIONS**

| Weight                     | 6 lbs                                                                                                 |
|----------------------------|-------------------------------------------------------------------------------------------------------|
| Phases                     | 1                                                                                                     |
| Connection                 | <u>1Ph-CT-DD-SU</u>                                                                                   |
| Primary Voltage            | <u>120/240</u>                                                                                        |
| Primary Max Current        | <u>8.33A</u>                                                                                          |
| Primary Markings           | <u>X1-X2-X3-X4</u>                                                                                    |
| Primary Terminals          | Leads                                                                                                 |
| Secondary Voltage          | 240/480                                                                                               |
| Secondary Max Current      | <u>4.17A</u>                                                                                          |
| Secondary Markings         | <u>H1-H2-H3-H4</u>                                                                                    |
| Secondary Terminals        | <u>Leads</u>                                                                                          |
| Primary Taps               | N/A                                                                                                   |
| Conductor Material         | <u>Copper</u>                                                                                         |
| Temperatue Rise            | <u>115°C</u>                                                                                          |
| Insuation Class            | <u>180°C (Class F)</u>                                                                                |
| BIL (Insulation) Level     | <u>10kV</u>                                                                                           |
| Efficiency (@35% Load) %   | N/A                                                                                                   |
| Impedance Range            | <u>5.0 – 7.0%</u>                                                                                     |
| Sound (db)                 | <u>40</u>                                                                                             |
| Enclosure Type             | Type-1 Indoor                                                                                         |
| Enclosure Size             | See Enclosure Chart                                                                                   |
| Finish/Colour              | <u>Semigloss – Black</u>                                                                              |
| Standards & Certifications | <u>CSA Certified File No. LR34493, UL Listed File No. E110286, ISO 9001:2015</u><br><u>Registered</u> |