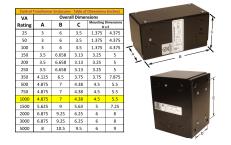

#### SCHEMATIC/DIAGRAM AND DIMENSION PICTURES

Single Phase Control Transformer with a capacity of 1000VA, transforming 120/240 Volts to 240/480 Volts

**OFFICIAL QUOTE** 

#### **PRODUCT SPECIFICATIONS**

| Weight                     | 6 lbs                                                                                                 |
|----------------------------|-------------------------------------------------------------------------------------------------------|
| Phases                     | 1                                                                                                     |
| Connection                 | <u>1Ph-CT-DD-SU</u>                                                                                   |
| Primary Voltage            | <u>120/240</u>                                                                                        |
| Primary Max Current        | <u>8.33A</u>                                                                                          |
| Primary Markings           | <u>X1-X2-X3-X4</u>                                                                                    |
| Primary Terminals          | Leads                                                                                                 |
| Secondary Voltage          | 240/480                                                                                               |
| Secondary Max Current      | <u>4.17A</u>                                                                                          |
| Secondary Markings         | <u>H1-H2-H3-H4</u>                                                                                    |
| Secondary Terminals        | <u>Leads</u>                                                                                          |
| Primary Taps               | N/A                                                                                                   |
| Conductor Material         | <u>Copper</u>                                                                                         |
| Temperatue Rise            | <u>115°C</u>                                                                                          |
| Insuation Class            | <u>180°C (Class F)</u>                                                                                |
| BIL (Insulation) Level     | <u>10kV</u>                                                                                           |
| Efficiency (@35% Load) %   | N/A                                                                                                   |
| Impedance Range            | <u>5.0 – 7.0%</u>                                                                                     |
| Sound (db)                 | <u>40</u>                                                                                             |
| Enclosure Type             | Type-1 Indoor                                                                                         |
| Enclosure Size             | See Enclosure Chart                                                                                   |
| Finish/Colour              | <u>Semigloss – Black</u>                                                                              |
| Standards & Certifications | <u>CSA Certified File No. LR34493, UL Listed File No. E110286, ISO 9001:2015</u><br><u>Registered</u> |