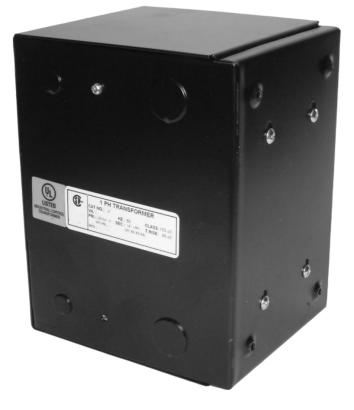

# \$553.28 CAD

Single Phase Control Transformer with a capacity of 1000VA, transforming 120/240 Volts to 240/480 Volts

SKU: CE1000K-L Categories: <u>Control Transformers</u>

#### SCHEMATIC/DIAGRAM AND DIMENSION PICTURES

Single Phase Control Transformer with a capacity of 1000VA, transforming 120/240 Volts to 240/480 Volts

**OFFICIAL QUOTE** 