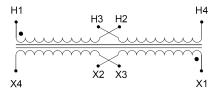

#### SCHEMATIC/DIAGRAM AND DIMENSION PICTURES

Single Phase Control Transformer with a capacity of 1000VA, transforming 120/240 Volts to 240/480 Volts

**OFFICIAL QUOTE** 

#### **PRODUCT SPECIFICATIONS**

| Weight                     | 6 lbs                                                                                                 |
|----------------------------|-------------------------------------------------------------------------------------------------------|
| Phases                     | 1                                                                                                     |
| Connection                 | <u>1Ph-CT-DD-SU</u>                                                                                   |
| Primary Voltage            | <u>120/240</u>                                                                                        |
| Primary Max Current        | <u>8.33A</u>                                                                                          |
| Primary Markings           | <u>X1-X2-X3-X4</u>                                                                                    |
| Primary Terminals          | Leads                                                                                                 |
| Secondary Voltage          | 240/480                                                                                               |
| Secondary Max Current      | <u>4.17A</u>                                                                                          |
| Secondary Markings         | <u>H1-H2-H3-H4</u>                                                                                    |
| Secondary Terminals        | <u>Leads</u>                                                                                          |
| Primary Taps               | N/A                                                                                                   |
| Conductor Material         | <u>Copper</u>                                                                                         |
| Temperatue Rise            | <u>115°C</u>                                                                                          |
| Insuation Class            | <u>180°C (Class F)</u>                                                                                |
| BIL (Insulation) Level     | <u>10kV</u>                                                                                           |
| Efficiency (@35% Load) %   | N/A                                                                                                   |
| Impedance Range            | <u>5.0 – 7.0%</u>                                                                                     |
| Sound (db)                 | <u>40</u>                                                                                             |
| Enclosure Type             | Type-1 Indoor                                                                                         |
| Enclosure Size             | See Enclosure Chart                                                                                   |
| Finish/Colour              | <u>Semigloss – Black</u>                                                                              |
| Standards & Certifications | <u>CSA Certified File No. LR34493, UL Listed File No. E110286, ISO 9001:2015</u><br><u>Registered</u> |