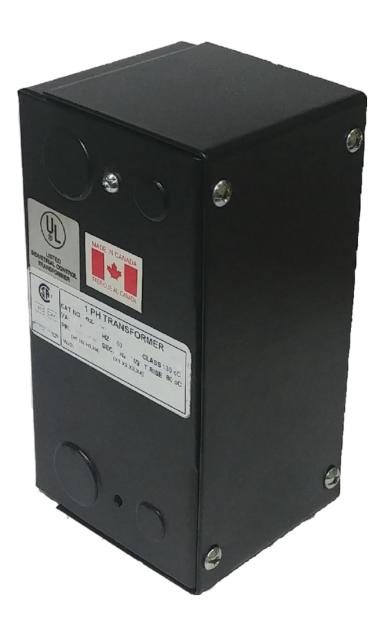

# CE50K-Z

\$146.00 CAD

SKU: dfdf2ac01376

**Categories:** Control Transformers

## **PRODUCT SPECIFICATIONS**

| Weight              | 2.3 lbs      |
|---------------------|--------------|
| Phases              | 1            |
| VA                  | <u>50</u>    |
| Connection          | 1Ph-CT-DD-SD |
| Primary Voltage     | 120/240      |
| Primary Max Current | <u>0.42A</u> |

### CE50K-Z

| Primary Markings           | <u>H1-H2-H3-H4</u>                                                                   |
|----------------------------|--------------------------------------------------------------------------------------|
| Primary Terminals          | <u>Leads</u>                                                                         |
| Secondary Voltage          | 12/24                                                                                |
| Secondary Max Current      | 4.17A                                                                                |
| Secondary Markings         | <u>X1-X2-X3-X4</u>                                                                   |
| Secondary Terminals        | <u>Leads</u>                                                                         |
| Primary Taps               | N/A                                                                                  |
| Conductor Material         | <u>Copper</u>                                                                        |
| Temperatue Rise            | 80°C                                                                                 |
| Insuation Class            | 130°C                                                                                |
| BIL (Insulation) Level     | 10kV                                                                                 |
| Efficiency                 | N/A                                                                                  |
| Impedance                  | <u>5.0 – 7.0%</u>                                                                    |
| Sound (db)                 | 40                                                                                   |
| Enclosure Type             | Type-1 Indoor                                                                        |
| Enclosure                  | See Chart                                                                            |
| Standards & Certifications | CSA Certified File No. LR34493, UL Listed File No. E110286, ISO 9001:2015 Registered |
| Finish                     | Semigloss - BlackSemigloss - Black                                                   |