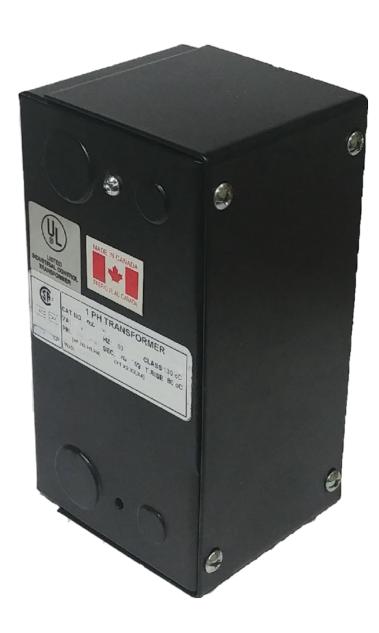

# **OFFICIAL QUOTE**

CE50K-Z

# CE50K-Z

\$146.00 CAD

SKU: dfdf2ac01376

**Categories:** Control Transformers

### **PRODUCT SPECIFICATIONS**

| Weight              | 2.3 lbs      |
|---------------------|--------------|
| Phases              | 1            |
| VA                  | <u>50</u>    |
| Connection          | 1Ph-CT-DD-SD |
| Primary Voltage     | 120/240      |
| Primary Max Current | <u>0.42A</u> |

#### CE50K-Z

| Primary Markings           | H1-H2-H3-H4                                                                          |
|----------------------------|--------------------------------------------------------------------------------------|
| Primary Terminals          | <u>Leads</u>                                                                         |
| Secondary Voltage          | 12/24                                                                                |
| Secondary Max Current      | 4.17A                                                                                |
| Secondary Markings         | <u>X1-X2-X3-X4</u>                                                                   |
| Secondary Terminals        | <u>Leads</u>                                                                         |
| Primary Taps               | N/A                                                                                  |
| Conductor Material         | <u>Copper</u>                                                                        |
| Temperatue Rise            | 80°C                                                                                 |
| Insuation Class            | 130°C                                                                                |
| BIL (Insulation) Level     | <u>10kV</u>                                                                          |
| Efficiency                 | N/A                                                                                  |
| Impedance                  | <u>5.0 – 7.0%</u>                                                                    |
| Sound (db)                 | 40                                                                                   |
| Enclosure Type             | Type-1 Indoor                                                                        |
| Enclosure                  | See Chart                                                                            |
| Standards & Certifications | CSA Certified File No. LR34493, UL Listed File No. E110286, ISO 9001:2015 Registered |
| Finish                     | Semigloss - BlackSemigloss - Black                                                   |