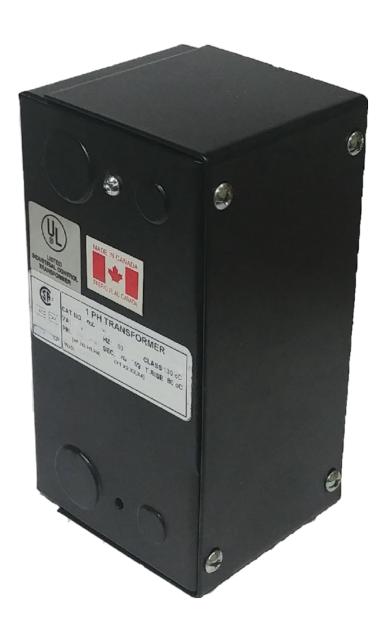

# CE50K-Z

\$146.00 CAD

SKU: dfdf2ac01376

**Categories:** Control Transformers

### **PRODUCT SPECIFICATIONS**

| Weight              | 2.3 lbs      |
|---------------------|--------------|
| Phases              | 1            |
| VA                  | <u>50</u>    |
| Connection          | 1Ph-CT-DD-SD |
| Primary Voltage     | 120/240      |
| Primary Max Current | <u>0.42A</u> |

#### CE50K-Z

| Primary Markings           | <u>H1-H2-H3-H4</u>                                                                   |
|----------------------------|--------------------------------------------------------------------------------------|
| Primary Terminals          | <u>Leads</u>                                                                         |
| Secondary Voltage          | 12/24                                                                                |
| Secondary Max Current      | 4.17A                                                                                |
| Secondary Markings         | <u>X1-X2-X3-X4</u>                                                                   |
| Secondary Terminals        | <u>Leads</u>                                                                         |
| Primary Taps               | N/A                                                                                  |
| Conductor Material         | <u>Copper</u>                                                                        |
| Temperatue Rise            | 80°C                                                                                 |
| Insuation Class            | 130°C                                                                                |
| BIL (Insulation) Level     | 10kV                                                                                 |
| Efficiency                 | N/A                                                                                  |
| Impedance                  | <u>5.0 – 7.0%</u>                                                                    |
| Sound (db)                 | 40                                                                                   |
| Enclosure Type             | Type-1 Indoor                                                                        |
| Enclosure                  | See Chart                                                                            |
| Standards & Certifications | CSA Certified File No. LR34493, UL Listed File No. E110286, ISO 9001:2015 Registered |
| Finish                     | Semigloss - BlackSemigloss - Black                                                   |