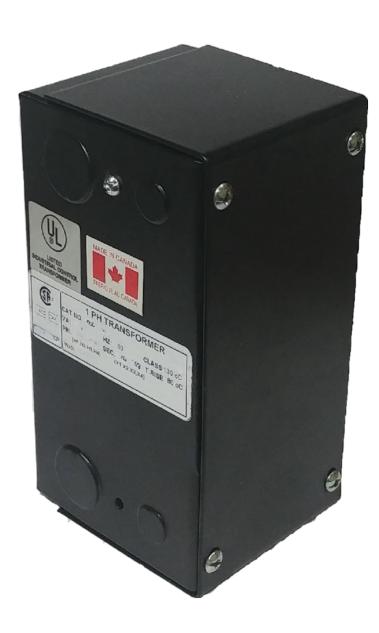

# **OFFICIAL QUOTE**

CE50K-Z

# CE50K-Z

\$107.52 USD

SKU: dfdf2ac01376

**Categories:** Control Transformers

### **PRODUCT SPECIFICATIONS**

| Weight              | 2.3 lbs      |
|---------------------|--------------|
| Phases              | 1            |
| VA                  | <u>50</u>    |
| Connection          | 1Ph-CT-DD-SD |
| Primary Voltage     | 120/240      |
| Primary Max Current | <u>0.42A</u> |

#### CE50K-Z

| Primary Markings           | <u>H1-H2-H3-H4</u>                                                                   |
|----------------------------|--------------------------------------------------------------------------------------|
| Primary Terminals          | <u>Leads</u>                                                                         |
| Secondary Voltage          | 12/24                                                                                |
| Secondary Max Current      | 4.17A                                                                                |
| Secondary Markings         | <u>X1-X2-X3-X4</u>                                                                   |
| Secondary Terminals        | <u>Leads</u>                                                                         |
| Primary Taps               | N/A                                                                                  |
| Conductor Material         | <u>Copper</u>                                                                        |
| Temperatue Rise            | 80°C                                                                                 |
| Insuation Class            | 130°C                                                                                |
| BIL (Insulation) Level     | <u>10kV</u>                                                                          |
| Efficiency                 | N/A                                                                                  |
| Impedance                  | <u>5.0 - 7.0%</u>                                                                    |
| Sound (db)                 | 40                                                                                   |
| Enclosure Type             | Type-1 Indoor                                                                        |
| Enclosure                  | See Chart                                                                            |
| Standards & Certifications | CSA Certified File No. LR34493, UL Listed File No. E110286, ISO 9001:2015 Registered |
| Finish                     | <u>Semigloss - BlackSemigloss - Black</u>                                            |