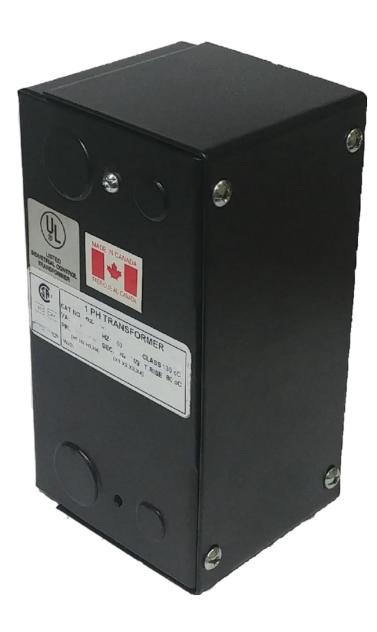

### **PRODUCT SPECIFICATIONS**

| Weight              | 2.3 lbs      |
|---------------------|--------------|
| Phases              | 1            |
| VA                  | <u>50</u>    |
| Connection          | 1Ph-CT-DD-SD |
| Primary Voltage     | 120/240      |
| Primary Max Current | <u>0.42A</u> |

#### CE50K-Z

| Primary Markings           | <u>H1-H2-H3-H4</u>                                                                   |
|----------------------------|--------------------------------------------------------------------------------------|
| Primary Terminals          | <u>Leads</u>                                                                         |
| Secondary Voltage          | 12/24                                                                                |
| Secondary Max Current      | 4.17A                                                                                |
| Secondary Markings         | <u>X1-X2-X3-X4</u>                                                                   |
| Secondary Terminals        | <u>Leads</u>                                                                         |
| Primary Taps               | N/A                                                                                  |
| Conductor Material         | <u>Copper</u>                                                                        |
| Temperatue Rise            | 80°C                                                                                 |
| Insuation Class            | 130°C                                                                                |
| BIL (Insulation) Level     | <u>10kV</u>                                                                          |
| Efficiency                 | N/A                                                                                  |
| Impedance                  | <u>5.0 - 7.0%</u>                                                                    |
| Sound (db)                 | 40                                                                                   |
| Enclosure Type             | Type-1 Indoor                                                                        |
| Enclosure                  | See Chart                                                                            |
| Standards & Certifications | CSA Certified File No. LR34493, UL Listed File No. E110286, ISO 9001:2015 Registered |
| Finish                     | <u>Semigloss - BlackSemigloss - Black</u>                                            |