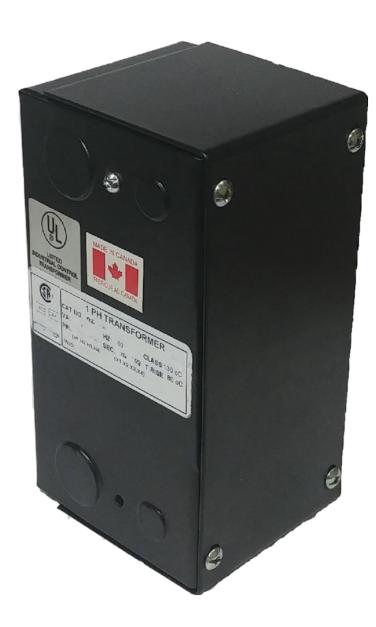

# CE50K-L

\$146.00 CAD

SKU: 787201d6cc9d

**Categories:** Control Transformers

### **PRODUCT SPECIFICATIONS**

| Weight              | 2.3 lbs      |
|---------------------|--------------|
| Phases              | 1            |
| VA                  | <u>50</u>    |
| Connection          | 1Ph-CT-DD-SU |
| Primary Voltage     | 120/240      |
| Primary Max Current | <u>0.42A</u> |

#### CE50K-L

| Primary Markings           | <u>X1-X2-X3-X4</u>                                                                   |
|----------------------------|--------------------------------------------------------------------------------------|
| Primary Terminals          | <u>Leads</u>                                                                         |
| Secondary Voltage          | 240/480                                                                              |
| Secondary Max Current      | <u>0.21A</u>                                                                         |
| Secondary Markings         | <u>H1-H2-H3-H4</u>                                                                   |
| Secondary Terminals        | <u>Leads</u>                                                                         |
| Primary Taps               | N/A                                                                                  |
| Conductor Material         | <u>Copper</u>                                                                        |
| Temperatue Rise            | 80°C                                                                                 |
| Insuation Class            | 130°C                                                                                |
| BIL (Insulation) Level     | 10kV                                                                                 |
| Efficiency                 | N/A                                                                                  |
| Impedance                  | <u>5.0 – 7.0%</u>                                                                    |
| Sound (db)                 | 40                                                                                   |
| Enclosure Type             | Type-1 Indoor                                                                        |
| Enclosure                  | See Chart                                                                            |
| Standards & Certifications | CSA Certified File No. LR34493, UL Listed File No. E110286, ISO 9001:2015 Registered |
| Finish                     | Semigloss - BlackSemigloss - Black                                                   |