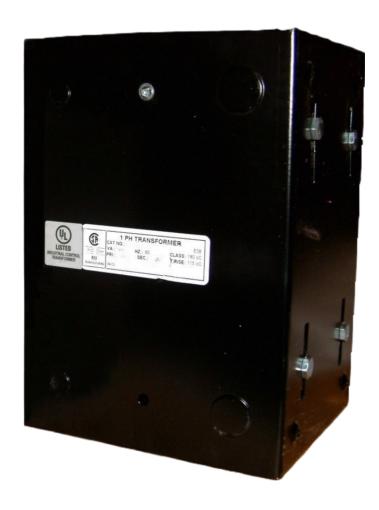

#### **PRODUCT SPECIFICATIONS**

| Weight              | 110 lbs      |
|---------------------|--------------|
| Phases              | 1            |
| VA                  | <u>5000</u>  |
| Connection          | 1Ph-CT-SD-SD |
| Primary Voltage     | 600          |
| Primary Max Current | 8.33A        |
| Primary Markings    | <u>H1-H2</u> |
| Primary Terminals   | <u>Leads</u> |
| Secondary Voltage   | 240/480      |

# OFFICIAL QUOTE CE5000J-L

| Secondary Max Current      | <u>20.83A</u>                                                                        |
|----------------------------|--------------------------------------------------------------------------------------|
| Secondary Markings         | <u>X1-X2-X3-X4</u>                                                                   |
| Secondary Terminals        | <u>Leads</u>                                                                         |
| Primary Taps               | N/A                                                                                  |
| Conductor Material         | <u>Copper</u>                                                                        |
| Temperatue Rise            | <u>115°C</u>                                                                         |
| Insuation Class            | 180°C                                                                                |
| BIL (Insulation) Level     | <u>10kV</u>                                                                          |
| Efficiency                 | N/A                                                                                  |
| Impedance                  | <u>5.0 – 7.0%</u>                                                                    |
| Sound (db)                 | 40                                                                                   |
| Enclosure Type             | Type-1 Indoor                                                                        |
| Enclosure                  | See Chart                                                                            |
| Standards & Certifications | CSA Certified File No. LR34493, UL Listed File No. E110286, ISO 9001:2015 Registered |