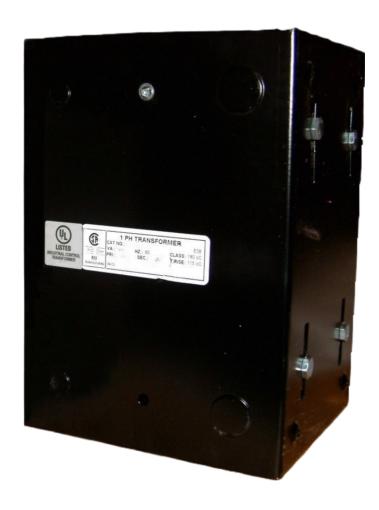

## CE5000J-L

\$1,887.00 CAD

**SKU:** f27c805ed652

**Categories:** Control Transformers

#### **PRODUCT SPECIFICATIONS**

| Weight              | 110 lbs      |
|---------------------|--------------|
| Phases              | 1            |
| VA                  | <u>5000</u>  |
| Connection          | 1Ph-CT-SD-SD |
| Primary Voltage     | 600          |
| Primary Max Current | 8.33A        |
| Primary Markings    | <u>H1-H2</u> |
| Primary Terminals   | <u>Leads</u> |
| Secondary Voltage   | 240/480      |

# OFFICIAL QUOTE CE5000J-L

| Secondary Max Current      | <u>20.83A</u>                                                                        |
|----------------------------|--------------------------------------------------------------------------------------|
| Secondary Markings         | <u>X1-X2-X3-X4</u>                                                                   |
| Secondary Terminals        | <u>Leads</u>                                                                         |
| Primary Taps               | N/A                                                                                  |
| Conductor Material         | <u>Copper</u>                                                                        |
| Temperatue Rise            | <u>115°C</u>                                                                         |
| Insuation Class            | 180°C                                                                                |
| BIL (Insulation) Level     | <u>10kV</u>                                                                          |
| Efficiency                 | N/A                                                                                  |
| Impedance                  | <u>5.0 - 7.0%</u>                                                                    |
| Sound (db)                 | 40                                                                                   |
| Enclosure Type             | Type-1 Indoor                                                                        |
| Enclosure                  | See Chart                                                                            |
| Standards & Certifications | CSA Certified File No. LR34493, UL Listed File No. E110286, ISO 9001:2015 Registered |