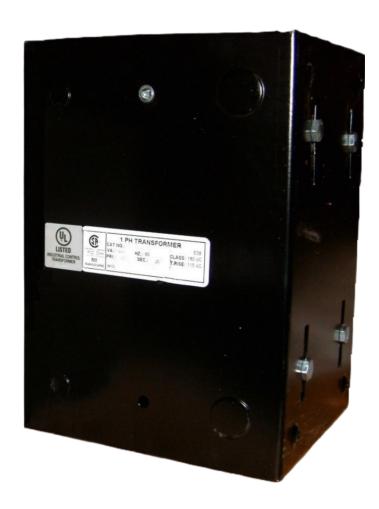

## **PRODUCT SPECIFICATIONS**

| Weight              | 110 lbs      |
|---------------------|--------------|
| Phases              | 1            |
| VA                  | <u>5000</u>  |
| Connection          | 1Ph-CT-SD-SD |
| Primary Voltage     | 600          |
| Primary Max Current | 8.33A        |
| Primary Markings    | <u>H1-H2</u> |
| Primary Terminals   | <u>Leads</u> |
| Secondary Voltage   | 240/480      |

## OFFICIAL QUOTE CE5000J-L

| Secondary Max Current      | <u>20.83A</u>                                                                        |
|----------------------------|--------------------------------------------------------------------------------------|
| Secondary Markings         | <u>X1-X2-X3-X4</u>                                                                   |
| Secondary Terminals        | <u>Leads</u>                                                                         |
| Primary Taps               | N/A                                                                                  |
| Conductor Material         | <u>Copper</u>                                                                        |
| Temperatue Rise            | 115°C                                                                                |
| Insuation Class            | 180°C                                                                                |
| BIL (Insulation) Level     | <u>10kV</u>                                                                          |
| Efficiency                 | N/A                                                                                  |
| Impedance                  | <u>5.0 - 7.0%</u>                                                                    |
| Sound (db)                 | 40                                                                                   |
| Enclosure Type             | Type-1 Indoor                                                                        |
| Enclosure                  | See Chart                                                                            |
| Standards & Certifications | CSA Certified File No. LR34493, UL Listed File No. E110286, ISO 9001:2015 Registered |